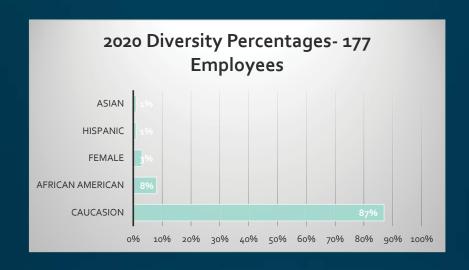

#### Current Diversity Percentages

- A total of 178
  employees represent the
  Peoria Fire/Rescue
  Department, down from a
  high of 214 in 2014.
- African American11%
- Caucasian 87%
- Hispanic 1%
- Asian .5%
- Female 3%
- Male 97%