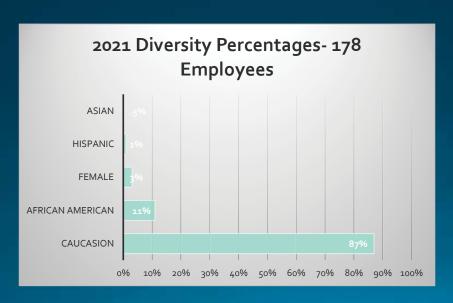

#### Current Diversity Percentages

- A total of 178
  employees represent the
  Peoria Fire/Rescue
  Department, down from a
  high of 214 in 2014.
- African American11%
- Caucasian 87%
- Hispanic 1%
- Asian .5%
- Female 3%
- Male 97%