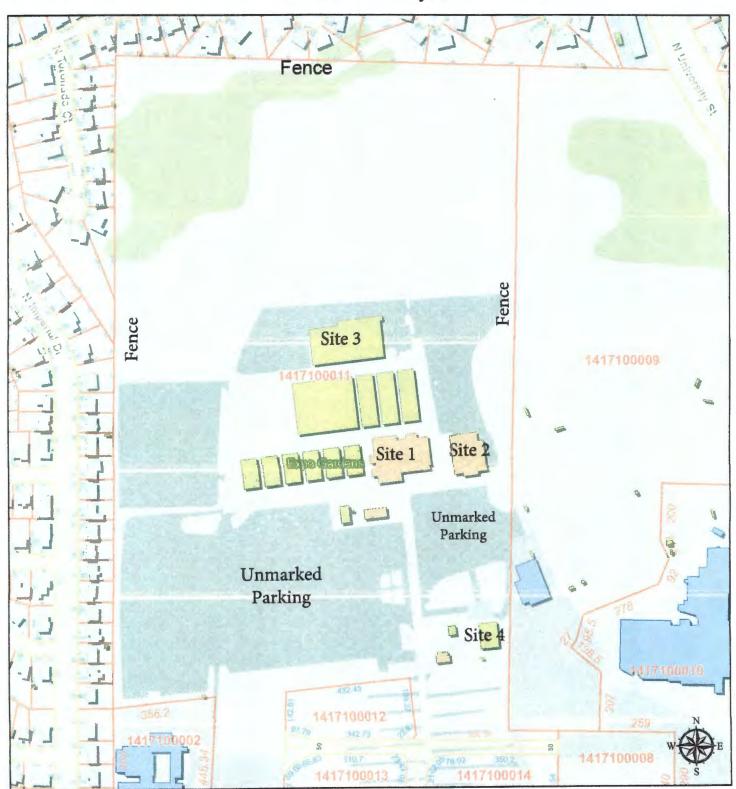

### Peoria County, IL GIS Printout #1

Disclaimer: Data is provided 'as ia' without warranty or any representation of accuracy, timeliness or completeness. The burden for determining fitness for, or the appropriateness for use, rests solely on the requester. The requester acknowledges and accepts the limitations of the Data, including the fact that the Data is in a constant state of maintenance. This website is NOT intended to be used for legal litigation or boundary disputes and is informational

1 inch = 333 feet

Peoria County, IL Peoria County, IL, HERE, USGS

#### SITE PLAN REQUIREMENTS ATTACHMENT A

- 1. Site Plan: See Attached "GIS Print Outs" #1-3
- 2. North Arrow: See Attached "GIS Print Outs" #1-3
- 3. As indicated on GIS Print Outs #1-3:
  - "Site 1" is the Expo Gardens Youth Building. This is a 14,000 Square Foot multipurpose room that has capacity for 1,500 people. This facility also has an adjacent 2,300 Square Foot foyer with a capacity of 225 people. The exact service point would be determined by the type of event and layout desired by the renter.
  - "Site 2" is the Expo Gardens Opera House. This is a 6,000 Square Foot multipurpose room (focused on viewing stage shows) that has a capacity of 1,100 people. The exact service point would be determined by the type of event and layout desired by the renter.
  - "Site 3" is the Expo Gardens Arena. This is a 20,000 Square Foot covered open air arena. Bleacher capacity in the arena seats 2,500 people.
  - "Site 4" is the Eldon Waldron Pavilion. This is a 4,900 Square Foot covered open air pavilion.
- 4. Facility Layout See "GIS Print Outs" #1-3
- 5. Parking Eight Permanent & Marked Handicap Spots on the South side of the Youth Building. Four of these are "Van Accessible" with nine-foot access aisles and four are intended for passenger cars with six-foot access aisles. Other temporary handicap spots are placed based on rental activity. Unmarked vehicle parking is available around each building and throughout the grounds. (See GIS Print Outs #1-3)
- 6. Lawn Areas (existing) See Attached "GIS Print Outs" #1-3
- 7. 73.13 Acres
- 8. 112,000 Rentable Square Feet Under Room
- 9. Maximum Building Height 18 Feet
- 10. Signage (existing) See Attached
- 11. Dumpster Location See Attached "GIS Print Outs" #2-3
- 12. Exterior Mechanical Equipment See Attached "GIS Print Outs" #2-3
- 13. Exposition Gardens maintains a green buffer between our facility and the neighborhood. A fence and berm were constructed in 2017 along the west side of the facility as part of the Northmoor Road Project.
- 14. Fences and lights See Attached "GIS Print Outs" #1-3 and lighting poles highlighted in green on the Facility Map
- 15. Exposition Gardens, Inc. is a not-for-profit organization whose mission is to provide unique opportunities for diverse educational and recreational experiences, as an integrated partner in the community. Exposition Gardens, located in northwest Peoria, provides an excellent location for the Heart of Illinois Fair each July. Our 80-acre facility contains multiple buildings that can be rented during all other times of the year. Expo Gardens offers acres of free parking, an arena, covered pavilion and a 14,000 square-foot temperature-controlled exhibit hall. Several 50' x 150' buildings can be rented for smaller events and a large, open, unobstructed area can accommodate your truck/auto sales or outdoor flea market. Several areas support wireless internet service and most buildings are handicapped accessible.