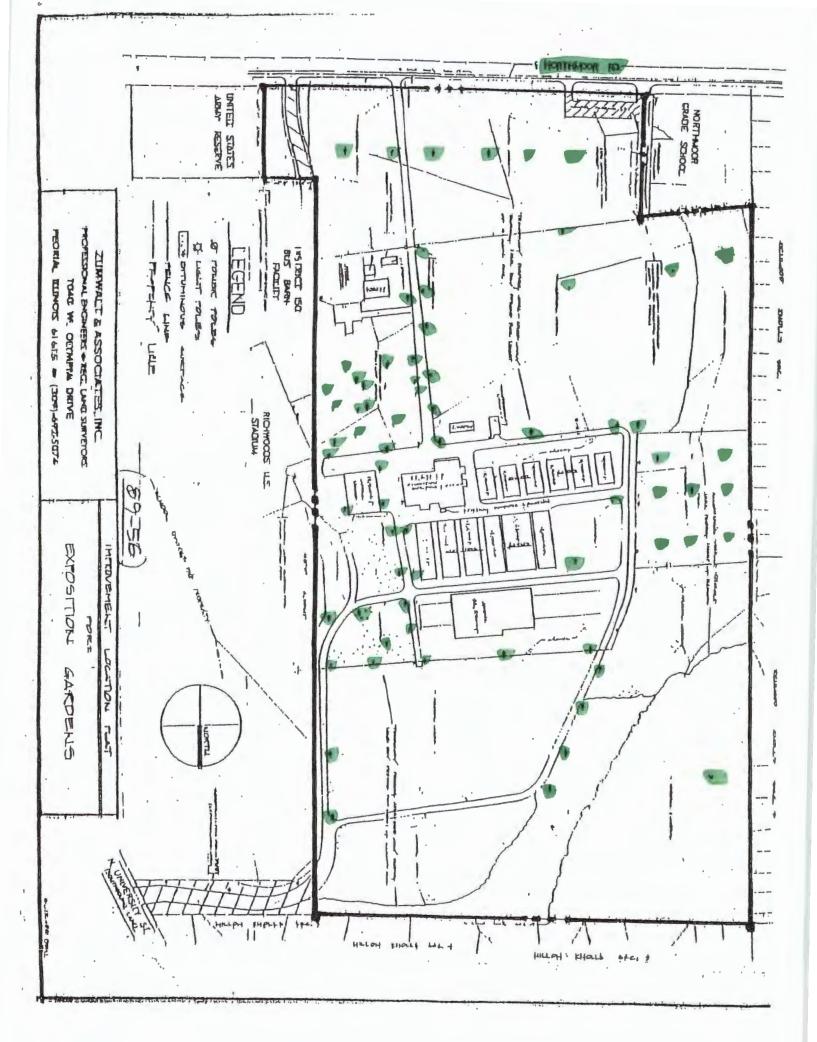

#### SITE PLAN REQUIREMENTS ATTACHMENT A

- 1. Site Plan: See Attached "GIS Print Outs" #1-3
- 2. North Arrow: See Attached "GIS Print Outs" #1-3
- 3. As indicated on GIS Print Outs #1-3:
  - "Site 1" is the Expo Gardens Youth Building. This is a 14,000 Square Foot multipurpose room that has capacity for 1,500 people. This facility also has an adjacent 2,300 Square Foot foyer with a capacity of 225 people. The exact service point would be determined by the type of event and layout desired by the renter.
  - "Site 2" is the Expo Gardens Opera House. This is a 6,000 Square Foot multipurpose room (focused on viewing stage shows) that has a capacity of 1,100 people. The exact service point would be determined by the type of event and layout desired by the renter.
  - "Site 3" is the Expo Gardens Arena. This is a 20,000 Square Foot covered open air arena. Bleacher capacity in the arena seats 2,500 people.
  - "Site 4" is the Eldon Waldron Pavilion. This is a 4,900 Square Foot covered open air pavilion.
- 4. Facility Layout See "GIS Print Outs" #1-3
- 5. Parking Eight Permanent & Marked Handicap Spots on the South side of the Youth Building. Four of these are "Van Accessible" with nine-foot access aisles and four are intended for passenger cars with six-foot access aisles. Other temporary handicap spots are placed based on rental activity. Unmarked vehicle parking is available around each building and throughout the grounds. (See GIS Print Outs #1-3)
- 6. Lawn Areas (existing) See Attached "GIS Print Outs" #1-3
- 7. 73.13 Acres
- 8. 112,000 Rentable Square Feet Under Room
- 9. Maximum Building Height 18 Feet
- 10. Signage (existing) See Attached
- 11. Dumpster Location See Attached "GIS Print Outs" #2-3
- 12. Exterior Mechanical Equipment See Attached "GIS Print Outs" #2-3
- 13. Exposition Gardens maintains a green buffer between our facility and the neighborhood. A fence and berm were constructed in 2017 along the west side of the facility as part of the Northmoor Road Project.
- 14. Fences and lights See Attached "GIS Print Outs" #1-3 and lighting poles highlighted in green on the Facility Map
- 15. Exposition Gardens, Inc. is a not-for-profit organization whose mission is to provide unique opportunities for diverse educational and recreational experiences, as an integrated partner in the community. Exposition Gardens, located in northwest Peoria, provides an excellent location for the Heart of Illinois Fair each July. Our 80-acre facility contains multiple buildings that can be rented during all other times of the year. Expo Gardens offers acres of free parking, an arena, covered pavilion and a 14,000 square-foot temperature-controlled exhibit hall. Several 50' x 150' buildings can be rented for smaller events and a large, open, unobstructed area can accommodate your truck/auto sales or outdoor flea market. Several areas support wireless internet service and most buildings are handicapped accessible.