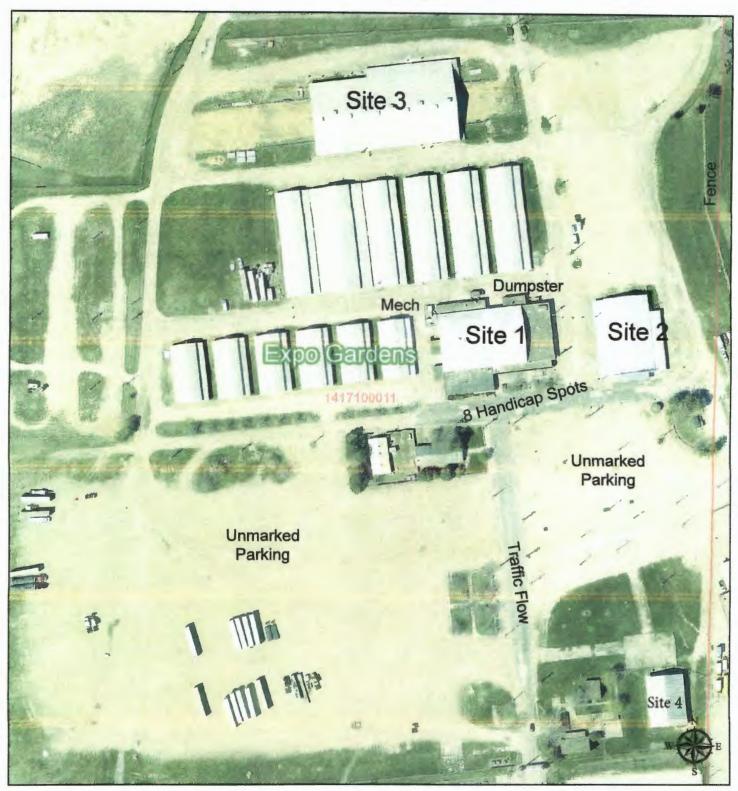

#### SITE PLAN REQUIREMENTS ATTACHMENT A

- 1. Site Plan: See Attached "GIS Print Outs" #1-3
- 2. North Arrow: See Attached "GIS Print Outs" #1-3
- 3. As indicated on GIS Print Outs #1-3:
  - "Site 1" is the Expo Gardens Youth Building. This is a 14,000 Square Foot multipurpose room that has capacity for 1,500 people. This facility also has an adjacent 2,300 Square Foot foyer with a capacity of 225 people. The exact service point would be determined by the type of event and layout desired by the renter.
  - "Site 2" is the Expo Gardens Opera House. This is a 6,000 Square Foot multipurpose room (focused on viewing stage shows) that has a capacity of 1,100 people. The exact service point would be determined by the type of event and layout desired by the renter.
  - "Site 3" is the Expo Gardens Arena. This is a 20,000 Square Foot covered open air arena. Bleacher capacity in the arena seats 2,500 people.
  - "Site 4" is the Eldon Waldron Pavilion. This is a 4,900 Square Foot covered open air pavilion.
- 4. Facility Layout See "GIS Print Outs" #1-3
- 5. Parking Eight Permanent & Marked Handicap Spots on the South side of the Youth Building. Four of these are "Van Accessible" with nine-foot access aisles and four are intended for passenger cars with six-foot access aisles. Other temporary handicap spots are placed based on rental activity. Unmarked vehicle parking is available around each building and throughout the grounds. (See GIS Print Outs #1-3)
- 6. Lawn Areas (existing) See Attached "GIS Print Outs" #1-3
- 7. 73.13 Acres
- 8. 112,000 Rentable Square Feet Under Room
- 9. Maximum Building Height 18 Feet
- 10. Signage (existing) See Attached
- 11. Dumpster Location See Attached "GIS Print Outs" #2-3
- 12. Exterior Mechanical Equipment See Attached "GIS Print Outs" #2-3
- 13. Exposition Gardens maintains a green buffer between our facility and the neighborhood. A fence and berm were constructed in 2017 along the west side of the facility as part of the Northmoor Road Project.
- 14. Fences and lights See Attached "GIS Print Outs" #1-3 and lighting poles highlighted in green on the Facility Map
- 15. Exposition Gardens, Inc. is a not-for-profit organization whose mission is to provide unique opportunities for diverse educational and recreational experiences, as an integrated partner in the community. Exposition Gardens, located in northwest Peoria, provides an excellent location for the Heart of Illinois Fair each July. Our 80-acre facility contains multiple buildings that can be rented during all other times of the year. Expo Gardens offers acres of free parking, an arena, covered pavilion and a 14,000 square-foot temperature-controlled exhibit hall. Several 50' x 150' buildings can be rented for smaller events and a large, open, unobstructed area can accommodate your truck/auto sales or outdoor flea market. Several areas support wireless internet service and most buildings are handicapped accessible.