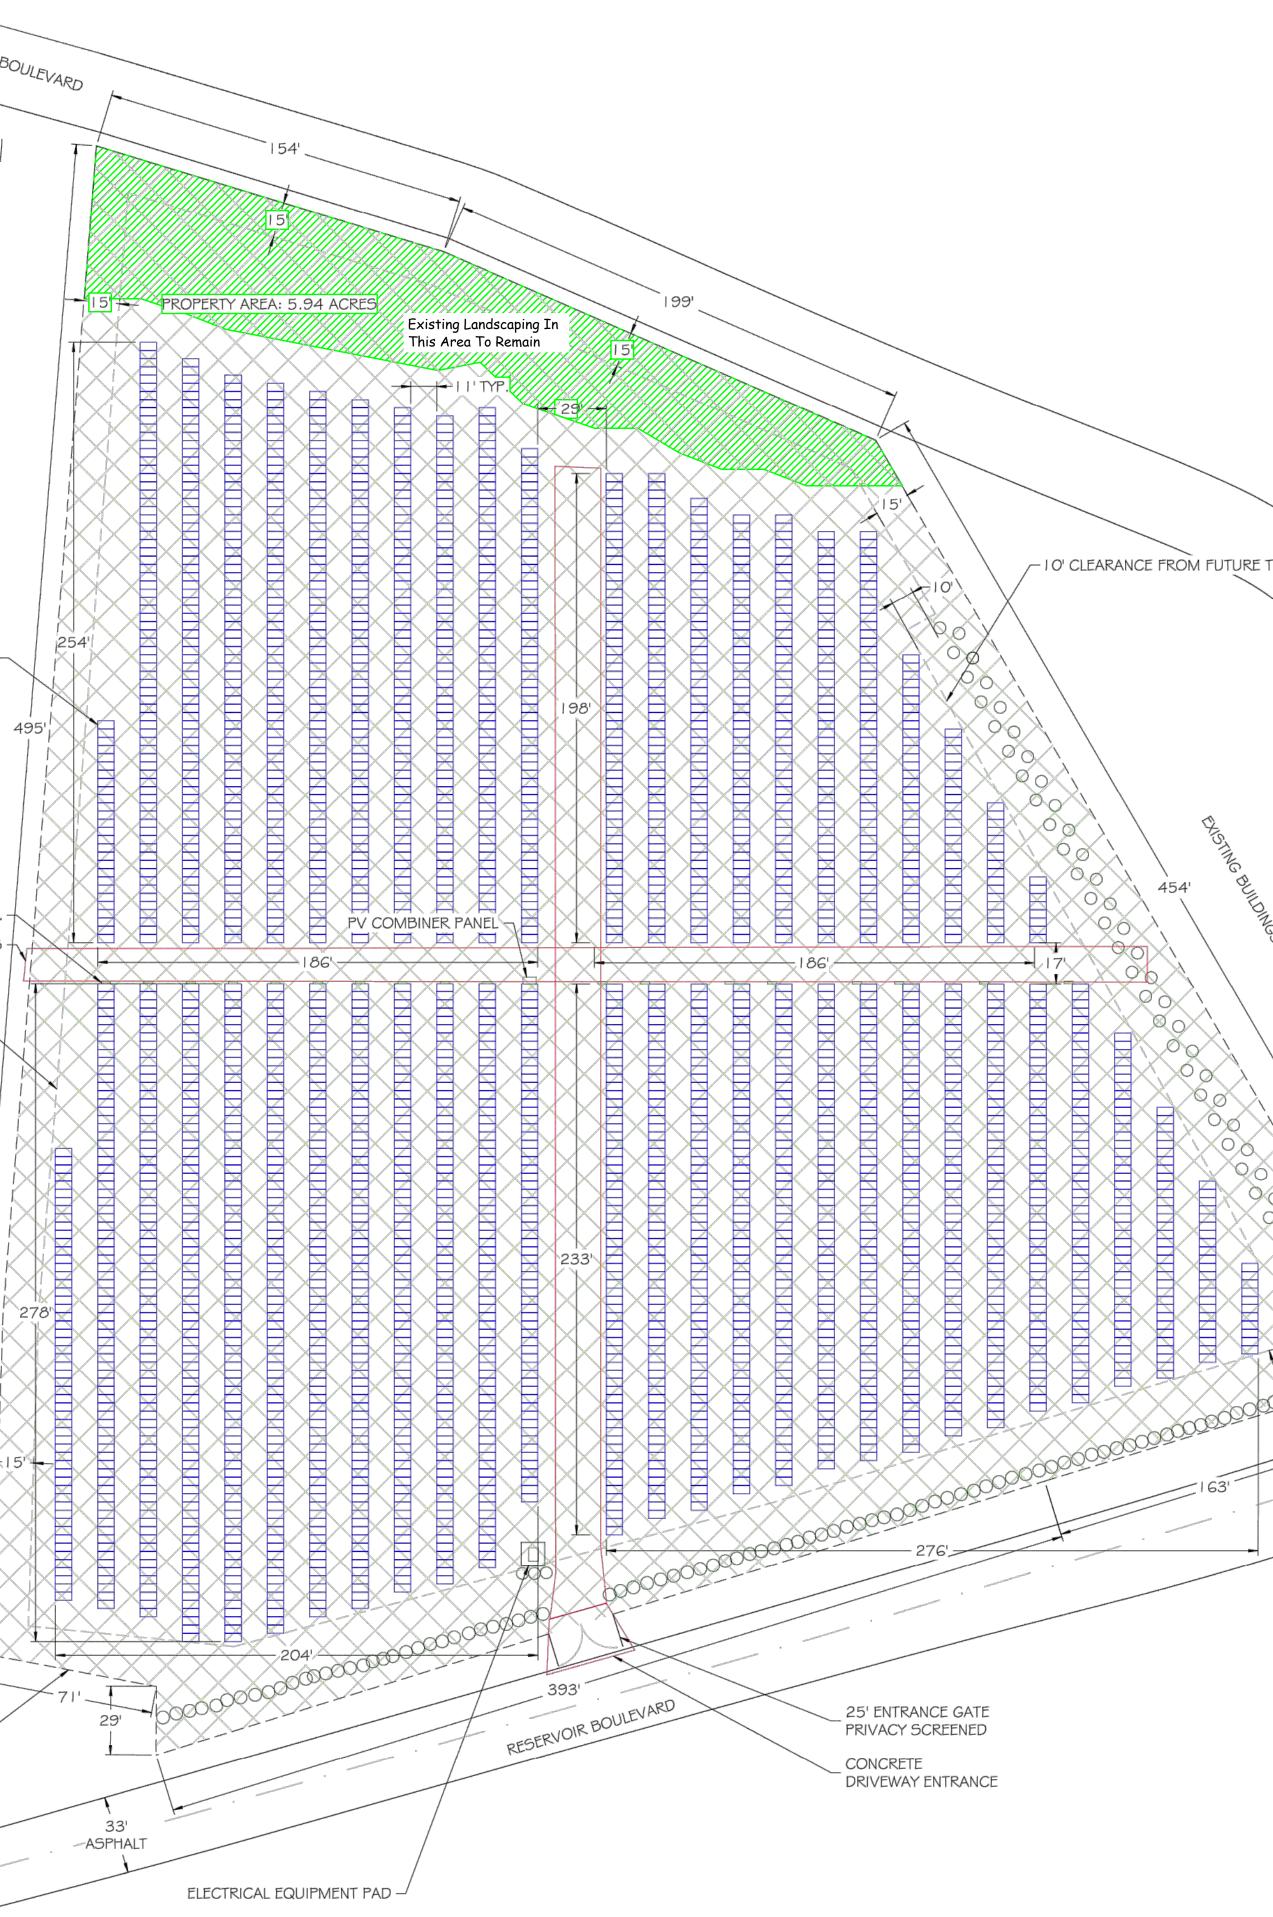

| SYMBOLLEC                                                                                                               | END                                                                                                                                             |                                                                                                                                                                                                                          |                                                       |
|-------------------------------------------------------------------------------------------------------------------------|-------------------------------------------------------------------------------------------------------------------------------------------------|--------------------------------------------------------------------------------------------------------------------------------------------------------------------------------------------------------------------------|-------------------------------------------------------|
| SYMBOL                                                                                                                  | NAME                                                                                                                                            | DESCRIPTION                                                                                                                                                                                                              | RICHWOODS BO                                          |
|                                                                                                                         | TRACKER<br>MOUNT<br>°V MOD.                                                                                                                     | HELIENE, 144M MG-450W                                                                                                                                                                                                    | BO                                                    |
|                                                                                                                         | AND-<br>5CAPING                                                                                                                                 | EAST:<br>BRODIE EASTERN RED CEDAR<br>(OR EQUIVALENT)<br>I - 2'W x 4-5'H @ INSTALLATION<br>APPROX. 57 TO BE PLANTED<br>SOUTH & EQUIPMENT PAD:<br>SEA GREEN JUNIPER<br>(OR EQUIVALENT SPECIES)<br>APPROX. 93 TO BE PLANTED |                                                       |
|                                                                                                                         |                                                                                                                                                 | LOW GROWTH POLLINATOR HABITAT<br>SPECIES TBD IN CONSULT W/<br>LANDSCAPING PROFESSIONAL                                                                                                                                   |                                                       |
| OTE:<br>ITE DIMENSI<br>ESOLUTION<br>O EXISTING<br>O PARKING<br>O EXISTING<br>PV S<br>Irray ID Ir<br>In<br>(2848<br>(18) | DF G", DIM<br>DTRUCTURE<br>EQUIRED C<br>ASEMENTS<br>STEM SUN<br>Verter ID I<br>1-18<br>Totals: 1<br>SYSTEM SU<br>) Heliene, 14<br>Solectria XGI | MARY TABLE<br>Mod Qty. kW size<br>2848   281.60<br>2848   281.6                                                                                                                                                          | PROPERTY LINE<br>+ 6' CHAIN LINK FENCE<br>TO BE ADDED |

## Attachment A to Ordinance

|                                                  | Contractor:                                                                |
|--------------------------------------------------|----------------------------------------------------------------------------|
|                                                  |                                                                            |
|                                                  | HAWK ENERGY SOLUTIONS                                                      |
|                                                  | U.                                                                         |
|                                                  | 1301 HAMPTON ROAD                                                          |
|                                                  | WASHINGTON, IL 61571<br>P: 309.231.3900                                    |
|                                                  |                                                                            |
|                                                  | www.solarpvillinois.com/                                                   |
|                                                  |                                                                            |
|                                                  |                                                                            |
|                                                  | Project:                                                                   |
|                                                  | RESERVOIR COMMUNITY SOLAR                                                  |
|                                                  | 3808 W RICHWOODS BLVD<br>PEORIA, IL G I G I 5                              |
|                                                  |                                                                            |
|                                                  | Project Details:                                                           |
|                                                  | 1281.60 kWstc, 1170.00 kW AC<br>AHJ: PEORIA, CITY OF<br>APN: 13-25-177-002 |
|                                                  | Engineering Approval:                                                      |
|                                                  | Lingineering Approvar.                                                     |
|                                                  |                                                                            |
| TURE TREES                                       |                                                                            |
|                                                  |                                                                            |
|                                                  |                                                                            |
|                                                  |                                                                            |
|                                                  |                                                                            |
| RICHWOODS BOULENARD                              |                                                                            |
|                                                  |                                                                            |
|                                                  |                                                                            |
| l Boll                                           |                                                                            |
|                                                  |                                                                            |
|                                                  |                                                                            |
|                                                  |                                                                            |
| ANG BUILDINGS                                    |                                                                            |
|                                                  |                                                                            |
|                                                  |                                                                            |
|                                                  |                                                                            |
|                                                  |                                                                            |
|                                                  |                                                                            |
|                                                  |                                                                            |
|                                                  |                                                                            |
|                                                  | REVISIONS<br>DESCRIPTION DATE REV                                          |
|                                                  | PLOT PLAN J 1/30/2022 A                                                    |
|                                                  | MINUS 1 6 MODS 1 2/22/2022 B                                               |
|                                                  |                                                                            |
|                                                  |                                                                            |
|                                                  |                                                                            |
|                                                  |                                                                            |
|                                                  |                                                                            |
|                                                  |                                                                            |
|                                                  |                                                                            |
|                                                  |                                                                            |
|                                                  |                                                                            |
| 25' MIN. FROM SOUTH<br>PROPERTY LINE TO PV ARRAY |                                                                            |
|                                                  |                                                                            |
|                                                  |                                                                            |
|                                                  | Sheet Title:                                                               |
|                                                  | PLOT PLAN                                                                  |
|                                                  |                                                                            |
|                                                  | Sheet Number:                                                              |
|                                                  | PI.O                                                                       |
|                                                  | Sheet Size:                                                                |
|                                                  | ARCH D - 36" x 24"                                                         |
|                                                  | Design ¢ Drafting by:                                                      |
|                                                  | ALEXANDER MORAN                                                            |
|                                                  | 'Always remember: never accept                                             |
|                                                  | the world as it appears to be.<br>Dare to see it for what it could be."    |
|                                                  | - Harold Winston                                                           |
|                                                  | 🦉 Senisalar                                                                |
|                                                  | Sepisolar.                                                                 |
|                                                  |                                                                            |
|                                                  | Reviewed & Approved by:                                                    |
|                                                  | Reviewed & Approved by:<br>RD                                              |