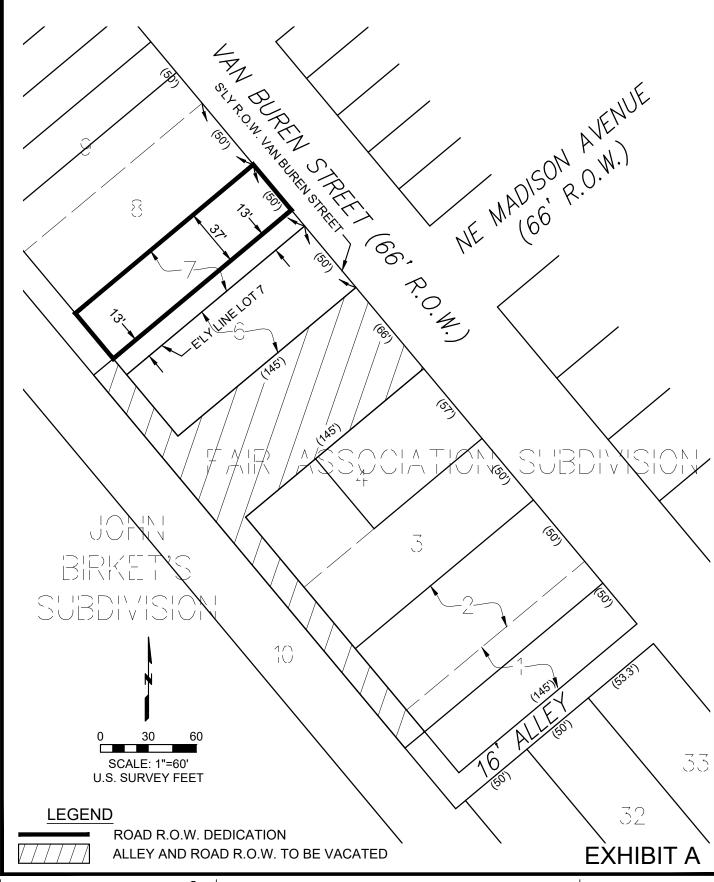

## LEGAL DESCRIPTION OF RIGHT OF WAY DEDICATION

LOT 7 EXCEPTING THEREFROM THE SOUTHEASTERLY 13 FEET OF EVEN WIDTH, IN FAIR ASSOCIATION SUBDIVISION, A SUBDIVISION RECORDED MAY 29TH, 1884 IN PLAT BOOK B ON PAGE 222 IN THE PEORIA COUNTY RECORDERS OFFICE, PART OF THE NORTHEAST QUARTER OF SECTION 3, TOWNSHIP 8 NORTH, RANGE 8 EAST OF THE FOURTH PRINCIPAL MERIDIAN, PEORIA COUNTY, ILLINOIS.