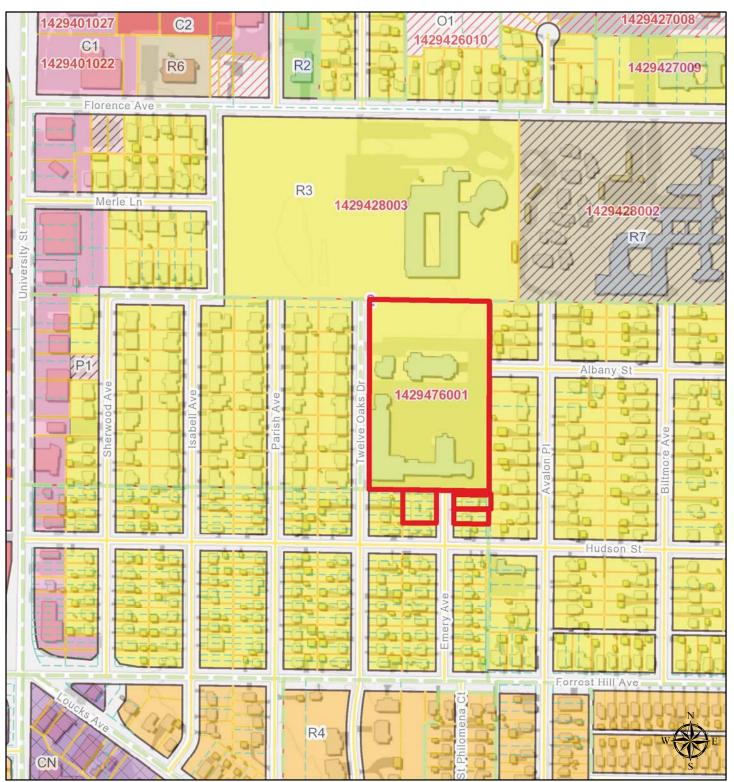

## Surrounding Zoning Map - 3300 N Twelve Oaks Dr

| 1 |   |   |   | D | ( |     |   |   |   | 2 | , | ľ |   | 4 |   |
|---|---|---|---|---|---|-----|---|---|---|---|---|---|---|---|---|
| c | 0 | u | N | т | y | Jan | 0 | v | E | R | N | м | E | N | т |