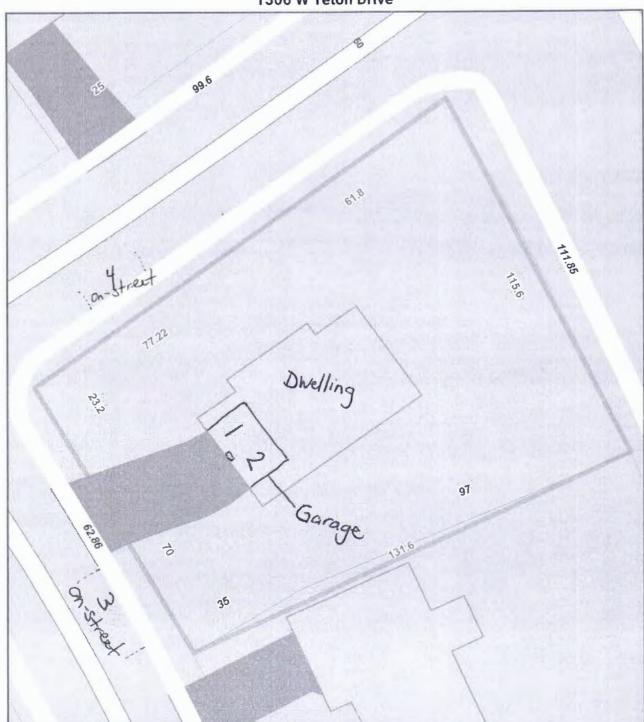

## 1506 W Teton Drive

Disclaimer: Data is provided 'as is' without warranty or any representation of accuracy, timeliness or completeness. The burden for determining fitness for, or the appropriateness for use, rests solely on the requester. The requester acknowledges and accepts the limitations of the Data, including the fact that the Data is in a constant state of maintenance. This website is NOT intended to be used for legal litigation or boundary disputes and is informational only. Peoria County GIS Division

Map Scale

1 inch = 25 feet

4/6/2022

parking spaces

https://gis.peoriacounty.gov/peoriacountygis/

2 on-street