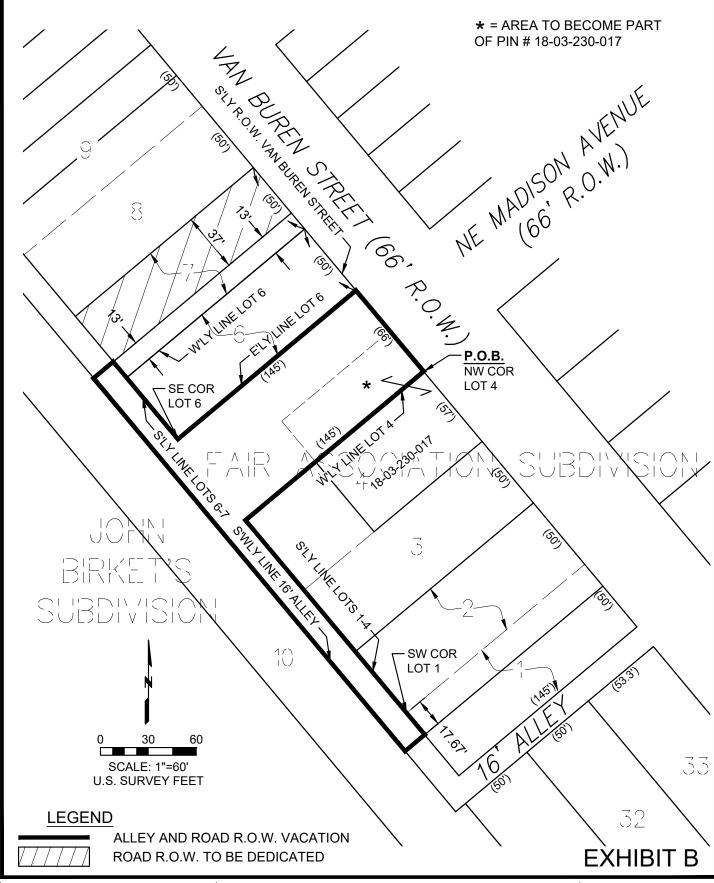

## LEGAL DESCRIPTION OF ALLEY AND ROAD RIGHT OF WAY TO BE VACATED

PART OF NORTHEAST MADISON AVENUE AND A 16-FOOT WIDE ALLEY LAYING ADJACENT TO LOTS 1-7 IN FAIR ASSOCIATION SUBDIVISION, A SUBDIVISION RECORDED MAY 29TH, 1884 IN PLAT BOOK B ON PAGE 222 IN THE PEORIA COUNTY RECORDERS OFFICE, BEING PART OF THE NORTHEAST QUARTER OF SECTION 3, TOWNSHIP 8 NORTH, RANGE 8 EAST OF THE FOURTH PRINCIPAL MERIDIAN, PEORIA COUNTY, ILLINOIS. BEING MORE PARTICULARLY DESCRIBED AS FOLLOWS:

BEGINNING AT THE NORTHWEST CORNER OF SAID LOT 4, THENCE SOUTHWESTERLY ALONG THE WESTERLY LINE OF SAID LOT 4 TO ITS INTERSECTION WITH SAID 16-FOOT ALLEY RIGHT OF WAY; THENCE SOUTHEASTERLY ALONG THE SOUTHERLY LINE OF SAID LOTS 1-4 TO A POINT 17.67 FEET SOUTHEAST OF THE SOUTHWEST CORNER OF SAID LOT 1; THENCE ON A LINE 90 DEGREES RIGHT, 16.00 FEET TO THE SOUTHWESTERLY LINE OF SAID ALLEY; THENCE NORTHWESTERLY ALONG SAID SOUTHWESTERLY LINE TO THE SOUTHERLY EXTENSION OF A LINE 13 FOOT PARALLEL AND NORTH OF THE WESTERLY LOT LINE OF SAID LOT 6; THENCE NORTHEASTERLY 16.00 FEET TO THE SOUTHERLY LINE OF SAID LOT 7; THENCE SOUTHEASTERLY ALONG THE SOUTHERLY LINE OF SAID LOT 6 AND 7 TO THE SOUTHEAST CORNER OF SAID LOT 6; THENCE NORTHEAST ALONG THE EASTERLY LINE OF SAID LOT 6 TO ITS INTERSECTION WITH SOUTHERLY RIGHT OF WAY OF VAN BUREN STREET; THENCE SOUTHEAST ALONG SAID SOUTHERLY RIGHT OF WAY OF VAN BUREN STREET TO THE POINT OF BEGINNING. CONTAINING 14,380 SQUARE FEET MORE OR LESS.