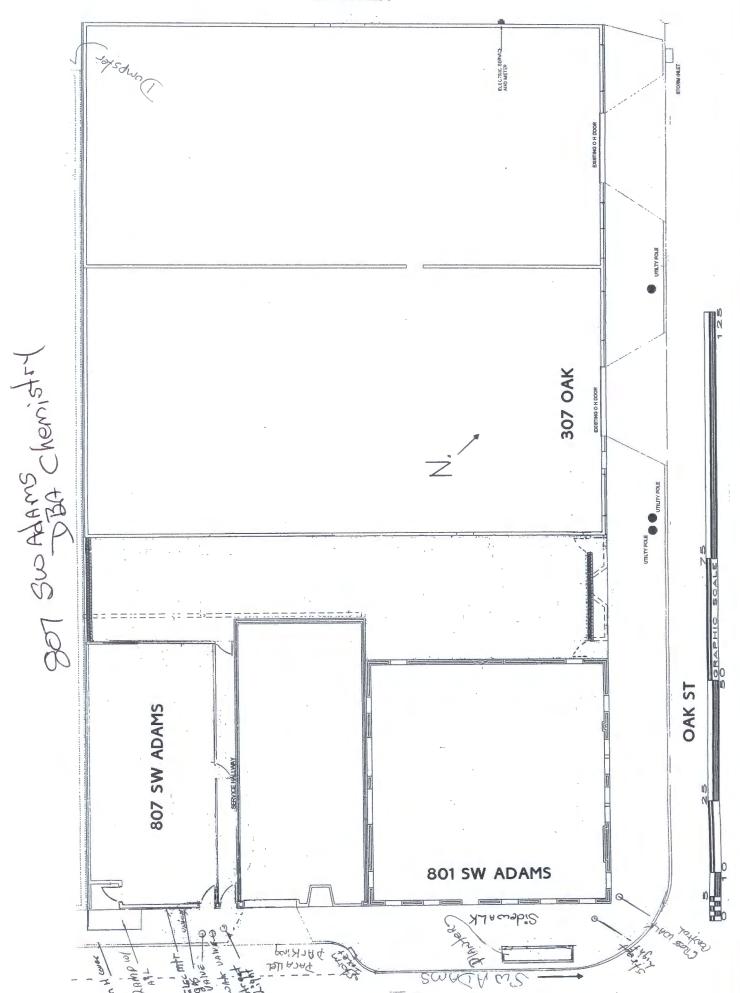

This site is located on SW Adams, near the corner of Oak St. This is part of the Warehouse District. Nearby businesses include restaurants, warehouse, small shops, vacant stores, and Dozer Park. There are no nearby residences. It does not appear that approval of this request would be detrimental to the surrounding businesses. There are no traffic concerns with this request, however there is limited parking. On street parking is available.