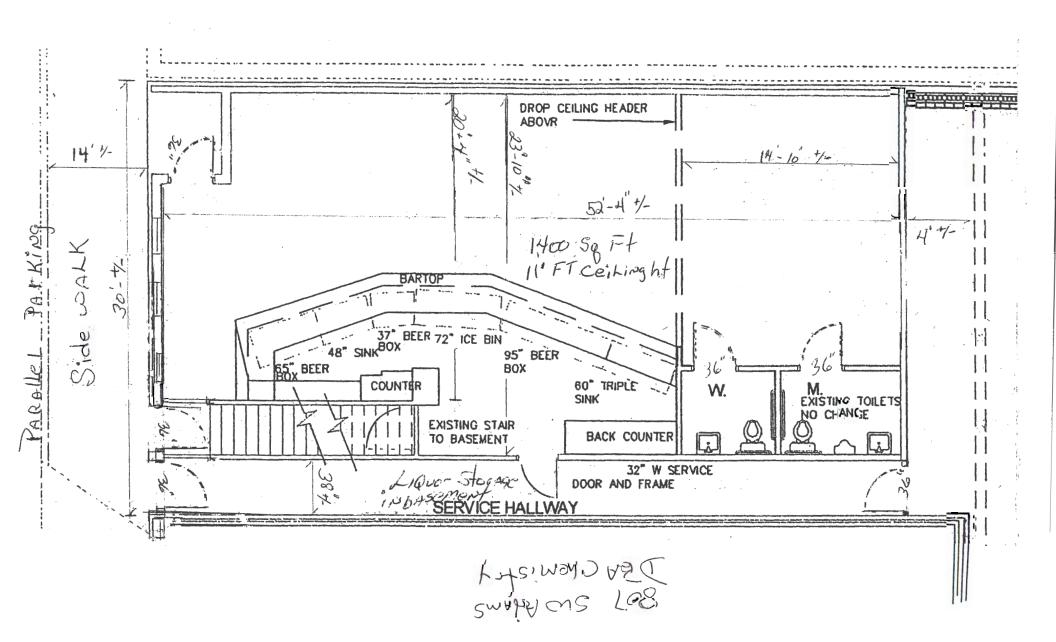

Ms. Gray said they were currently in the process of doing maintenance on the site in order to improve the appearance. She said they would be reusing most of the old set up and she said they would not be changing anything structurally.

Fire Captain McGann pointed out that the occupancy was restricted to 45 maximum occupancy due to no second exit and he added that the total number of occupants permitted could be affected by the addition of furniture, such as a pool table.

Business is restricted to 45 maximum occupancy due to no 2<sup>nd</sup> exit.

Hum

Sincerely,

Daniel McGann

Captain, Fire Prevention Div.

DM/cc

#### Dear Commissioners:

Building and Zoning staff from the Community Development Department have reviewed the above listed request and have the following comments.

- 1. If the permitted occupancy is less than 50 persons, the location has the required one entrance / exit.
- 2. If the permitted occupancy is greater than 50, a second exit is required with crash bars.
- Disability ramp has been poured. However, a hand rail must still be installed.
- 4. A full zoning review of the site is required.
- 5. A Certificate of Occupancy has not been issued.