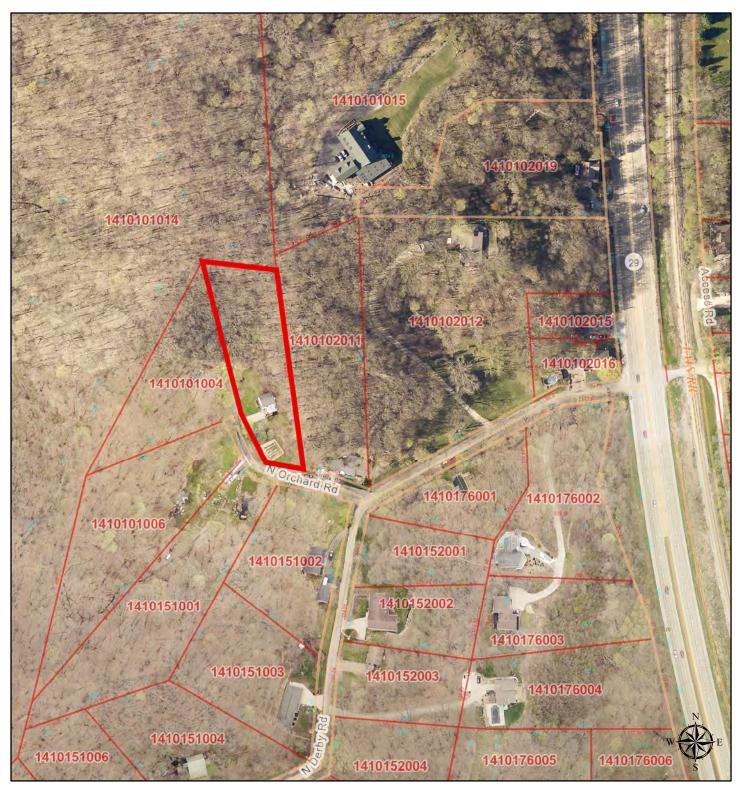

## 7725 N Orchard Rd

Peoria County, IL County of Peoria, Tri-County Regional Planning Commission, Pictometry International Corp.

Disclaimer: Data is provided 'as is' without warranty or any representation of accuracy, timeliness or completeness. The burden for determining fitness for, or the appropriateness for use, rests solely on the requester. The requester acknowledges and accepts the limitations of the Data, including the fact that the Data is in a constant state of maintenance. This website is NOT intended to be used for legal litigation or boundary disputes and is informational only. -Peoria County GIS Division

### Property Characteristics

The subject property is 1.17 acres and is currently developed with a single family dwelling with attached garage. The property fronts N Orchard Road, a city road. Prior to application for this special use request, the property was advertised for short term rental use. The property is in the Class R-E (Estate Residential) District, same as the surrounding zoning. Surrounding land use is residential.