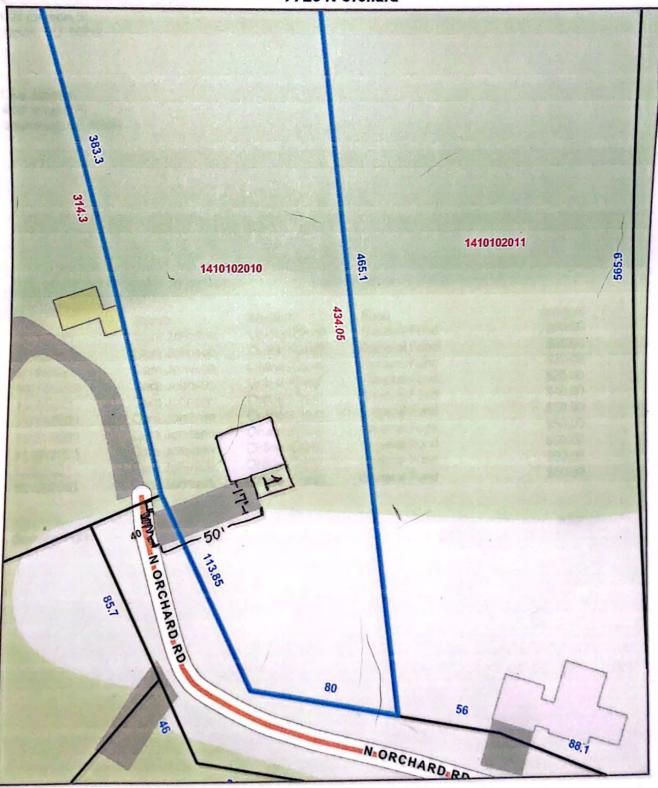

### **ATTACHMENTS**

- 1. Surrounding Zoning
- 2. Aerial Image
- 3. Applicant's Description of the Use
- 4. Site Plan
- 5. Photos Existing Conditions

### Property Characteristics

The subject property is 1.17 acres and is currently developed with a single family dwelling with attached garage. The property fronts N Orchard Road, a city road. Prior to application for this special use request, the property was advertised for short term rental use. The property is in the Class R-E (Estate Residential) District, same as the surrounding zoning. Surrounding land use is residential.