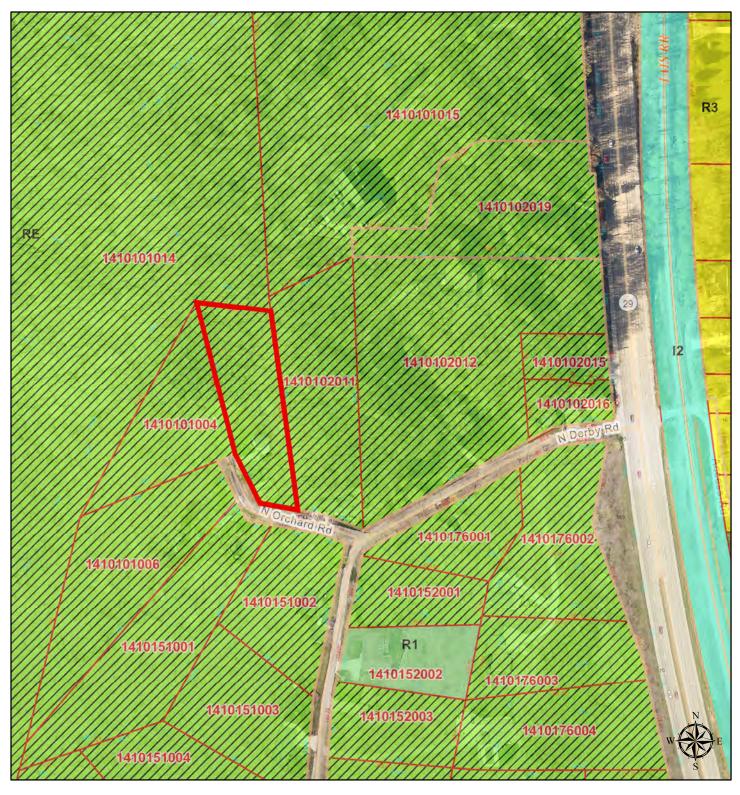

## Zoning 7725 N Orchard Rd

Disclaimer: Data is provided 'as is' without warranty or any representation of accuracy, timeliness or completeness. The burden for determining fitness for, or the appropriateness for use, rests solely on the requester. The requester acknowledges and accepts the limitations of the Data, including the fact that the Data is in a constant state of maintenance. This website is NOT intended to be used for legal litigation or boundary disputes and is informational only. -Peoria County GIS Division

### Property Characteristics

The subject property is 1.17 acres and is currently developed with a single family dwelling with attached garage. The property fronts N Orchard Road, a city road. Prior to application for this special use request, the property was advertised for short term rental use. The property is in the Class R-E (Estate Residential) District, same as the surrounding zoning. Surrounding land use is residential.