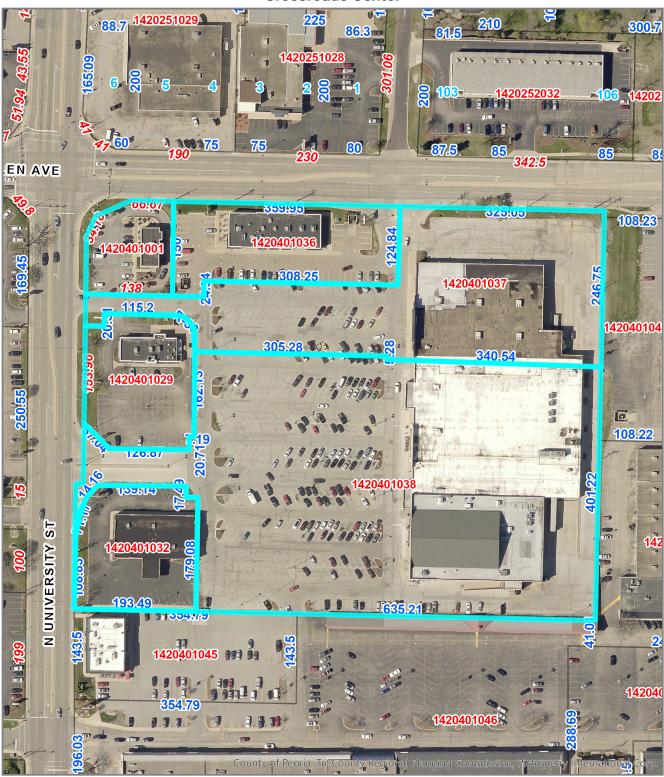

## **Crossroads Center**

Disclaimer: Data is provided 'as is' without warranty or any representation of accuracy, timeliness or completeness. The burden for determining fitness for, or the appropriateness for use, rests solely on the requester. The requester acknowledges and accepts the limitations of the Data, including the fact that the Data is in a constant state of maintenance. This website is NOT intended to be used for legal litigation or boundary disputes and is informational only. - Peoria County GIS Division

Map Scale

1 inch = 200 feet

11/1/2022

CABLES, BURIED CABLES, CONDUITS, TERMINALS, MANHOLES OR OTHER RELATED FIXTURES AND

CONDITIONS CONTAINED THEREIN. (AFFECTS THE PROPERTY, PLOTTED AND SHOWN HEREON)

APPURTENANCES THERETO ALONG WITH THE RIGHT OF INGRESS AND EGRESS THERETO AND TERMS AND