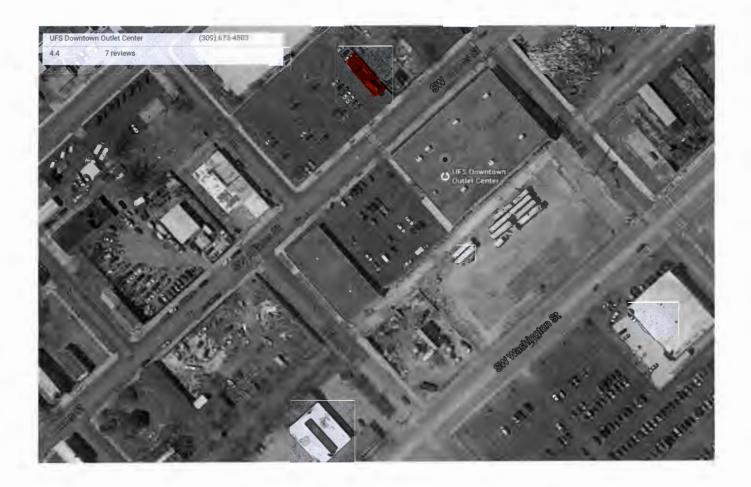

UFS 1800 SW Adams St. Peoria, II 61602

City of Peoria,

The 1st Annual George Jacob Gut Buster Fun Run and Brewapalooza is May 16, 2015. I, Tom Wiegand, of UFS located at 1819 SW Adams St. have given Neighborhood House permission to serve alcohol during the Gut Buster Fun Run to registered participants.

Location: 1819 SW Washington Street

Peoria, IL 61602

E&M Properties Peoria LLC 1028 SW Washington, Peoria: UFS Savings Center 1819 SW Washington St, Peoria: Running Central 311 SW Water Street, Peoria: Dozer Park 730 SW Jefferson, Peoria are all listed as additional insureds.