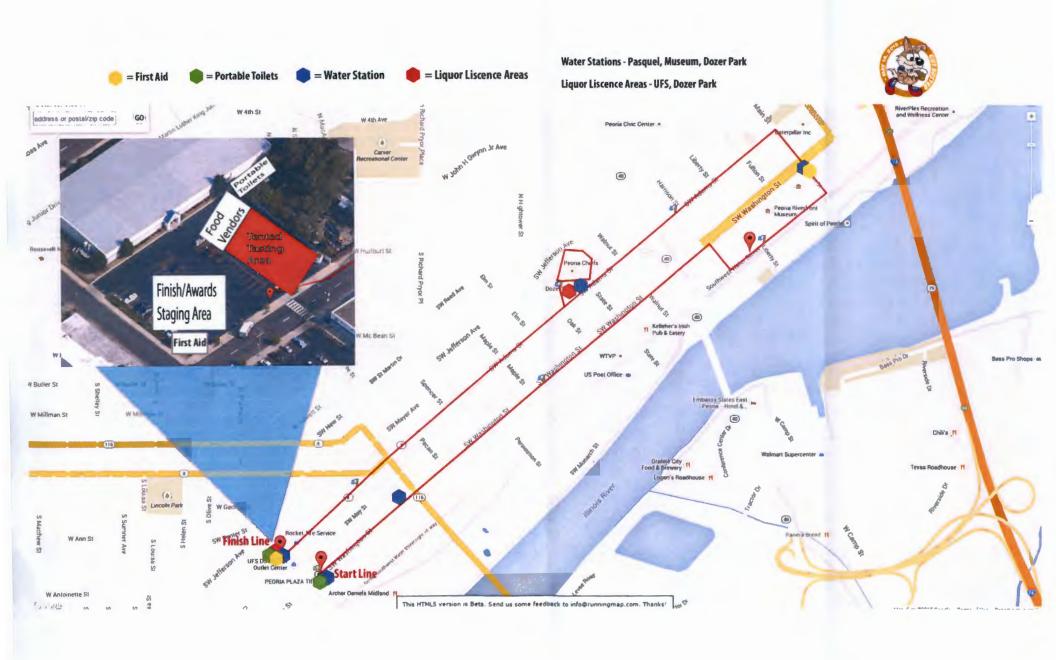

Dear Mr. Ardis,

Enclosed is an application from the Neighborhood House Association for a Class H temporary liquor license to be used on Saturday, May 16, 2015, from 9:00 a.m. until 11:00 a.m. at 1819 SW Adams. Neighborhood House is hosting a 5K race and this location will be one of 4 locations along the race route in which participants may consume alcoholic beverages. These locations will also provide non-alcoholic drinks. As part of the race, participants may partake in a contest in which they have a card punched after visiting each location. There is no requirement to consume alcoholic beverages as part of the contest. This license will allow the service and consumption of alcoholic beverages during the race at this location. Security will be provided by on duty police officers, employees of Neighborhood House and volunteers.

Location: 1819 SW Washington Street

Peoria, IL 61602

E&M Properties Peoria LLC 1028 SW Washington, Peoria: UFS Savings Center 1819 SW Washington St, Peoria: Running Central 311 SW Water Street, Peoria: Dozer Park 730 SW Jefferson, Peoria are all listed as additional insureds.