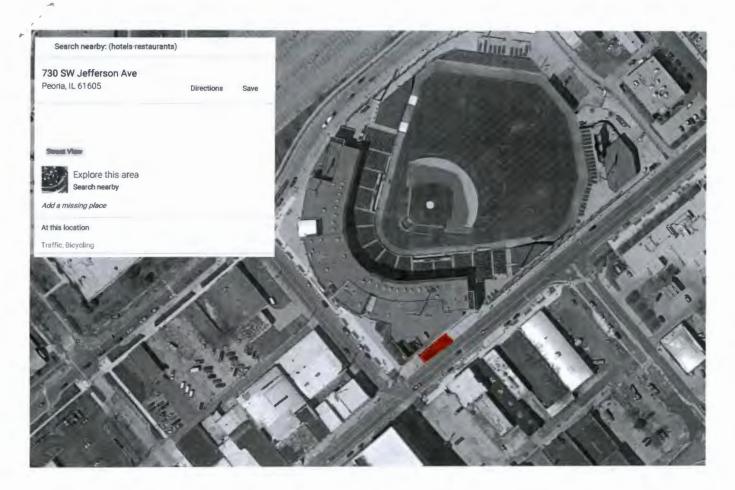

Dear Mr. Ardis,

Enclosed is an application from the Neighborhood House Association for a Class H temporary liquor license to be used on Saturday, May 16, 2015, from 9:00 a.m. until 11:00 a.m. at 730 SW Jefferson Ave. Neighborhood House is hosting a 5K race and this location will be one of 4 locations along the race route in which participants may consume alcoholic beverages. These locations will also provide non-alcoholic drinks. As part of the race, participants may partake in a contest in which they have a card punched after visiting each location. There is no requirement to consume alcoholic beverages as part of the contest. This license will allow the service and consumption of alcoholic beverages during the race at this location. Security will be provided by on duty police officers, employees of Neighborhood House and volunteers.

Signature

4/7/15

Imagery ©2015 Google, Map data ©2015 Google 100 ft

|   | -            |      |  |
|---|--------------|------|--|
|   |              | - 10 |  |
| A | $\mathbf{O}$ | RD   |  |
| 6 | /            | -    |  |