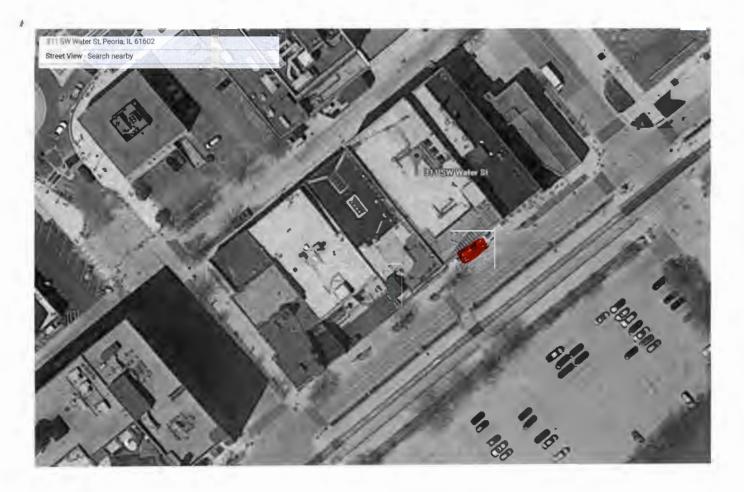

Dear Mr. Ardis,

Enclosed is an application from the Neighborhood House Association for a Class H temporary liquor license to be used on Saturday, May 16, 2015, from 9:00 a.m. until 11:00 a.m. at 311 SW Water St. Neighborhood House is hosting a 5K race and this location will be one of 4 locations along the race route in which participants may consume alcoholic beverages. These locations will also provide non-alcoholic drinks. As part of the race, participants may partake in a contest in which they have a card punched after visiting each location. There is no requirement to consume alcoholic beverages as part of the contest. This license will allow the service and consumption of alcoholic beverages during the race at this location. Security will be provided by on duty police officers, employees of Neighborhood House and volunteers. The area for alcohol consumption will include the public sidewalk in front of 311 SW Water. 311 SW Water is the location of Running Central. Running Central is a sponsor of the race. The area for consumption will be confined. Water St. will be closed during the race and the sidewalk will be used only during the race hours.