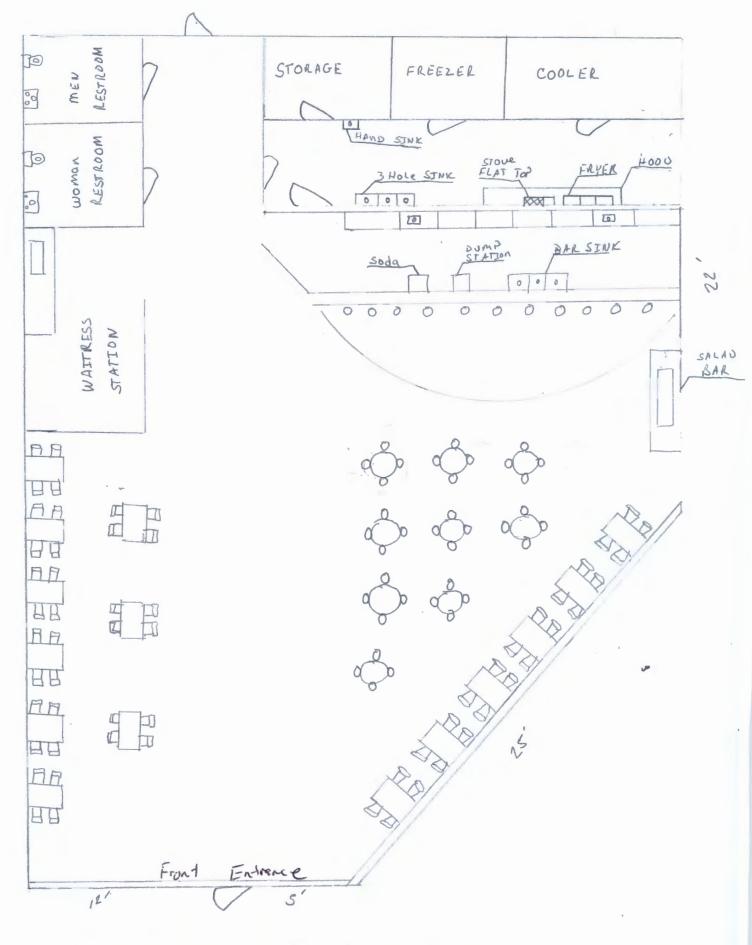

In discussion with Chairman Pro Tem Miller, Mr. Moore gave a brief description of the location of his restaurant and he said the business opened in February of 2017.

In response to a question from Commissioner O'Brien, Mr. Moore said the sidewalk café would be located on the corner side of the property. He said he planned to serve more wine and margarita type drinks.

In discussion about the sidewalk café, Senior Urban Planner Allison explained that the request was a permitted use per Zoning and she said there was a Special Use for the shopping center at that location.

During more discussion, Mr. Moore confirmed that he was aware of the fact that he needed to comply with ADA requirements. He said he would be putting in two gates that would allow accessible routes to the seating.

Commissioner Kelsey made the applicant aware that he also needed to comply with the Fire Dept. regulations for the proposed door that it shall be of the pivoted or side-hinged type that swings with the egress instead of swinging inward.

In more discussion with Commissioner O'Brien, Mr. Moore said their hours of operation were from 11 a.m. to 9:00 p.m. on Sunday thru Thursday and from 11:00 a.m. to 10:00 p.m. on Friday and Saturday. He said they might consider extending hours until 12:00 a.m. on Friday and Saturday.