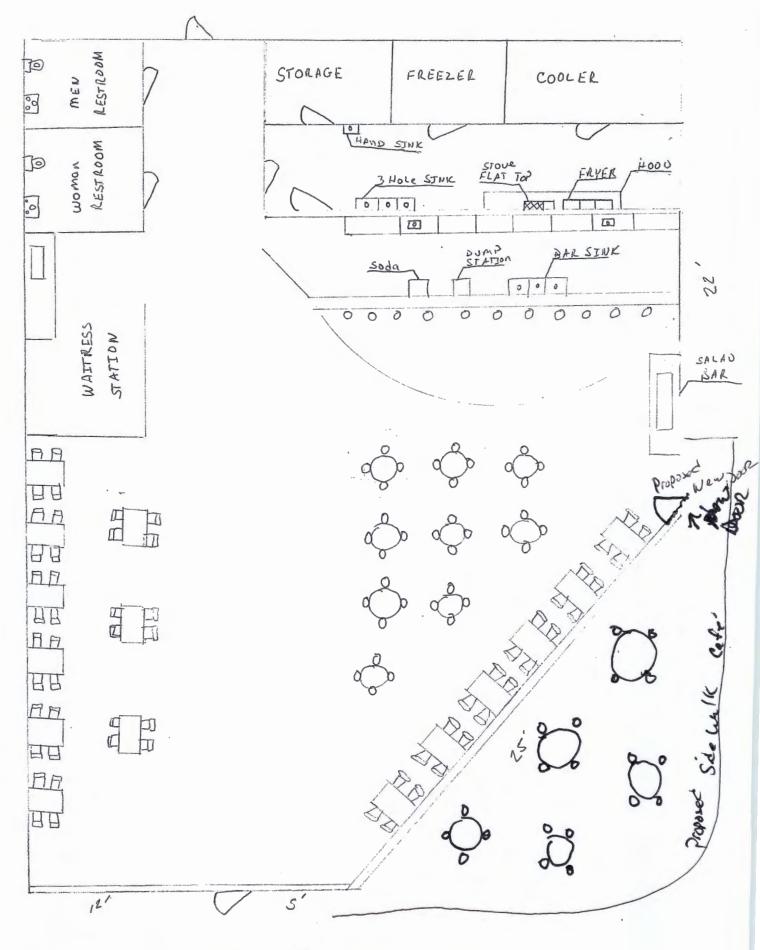

In discussion with Chairman Pro Tem Miller, Mr. Moore gave a brief description of the location of his restaurant and he said the business opened in February of 2017.

In response to a question from Commissioner O'Brien, Mr. Moore said the sidewalk café would be located on the corner side of the property. He said he planned to serve more wine and margarita type drinks.

In discussion about the sidewalk café, Senior Urban Planner Allison explained that the request was a permitted use per Zoning and she said there was a Special Use for the shopping center at that location.

During more discussion, Mr. Moore confirmed that he was aware of the fact that he needed to comply with ADA requirements. He said he would be putting in two gates that would allow accessible routes to the seating.

Commissioner Kelsey made the applicant aware that he also needed to comply with the Fire Dept. regulations for the proposed door that it shall be of the pivoted or side-hinged type that swings with the egress instead of swinging inward.

In more discussion with Commissioner O'Brien, Mr. Moore said their hours of operation were from 11 a.m. to 9:00 p.m. on Sunday thru Thursday and from 11:00 a.m. to 10:00 p.m. on Friday and Saturday. He said they might consider extending hours until 12:00 a.m. on Friday and Saturday.