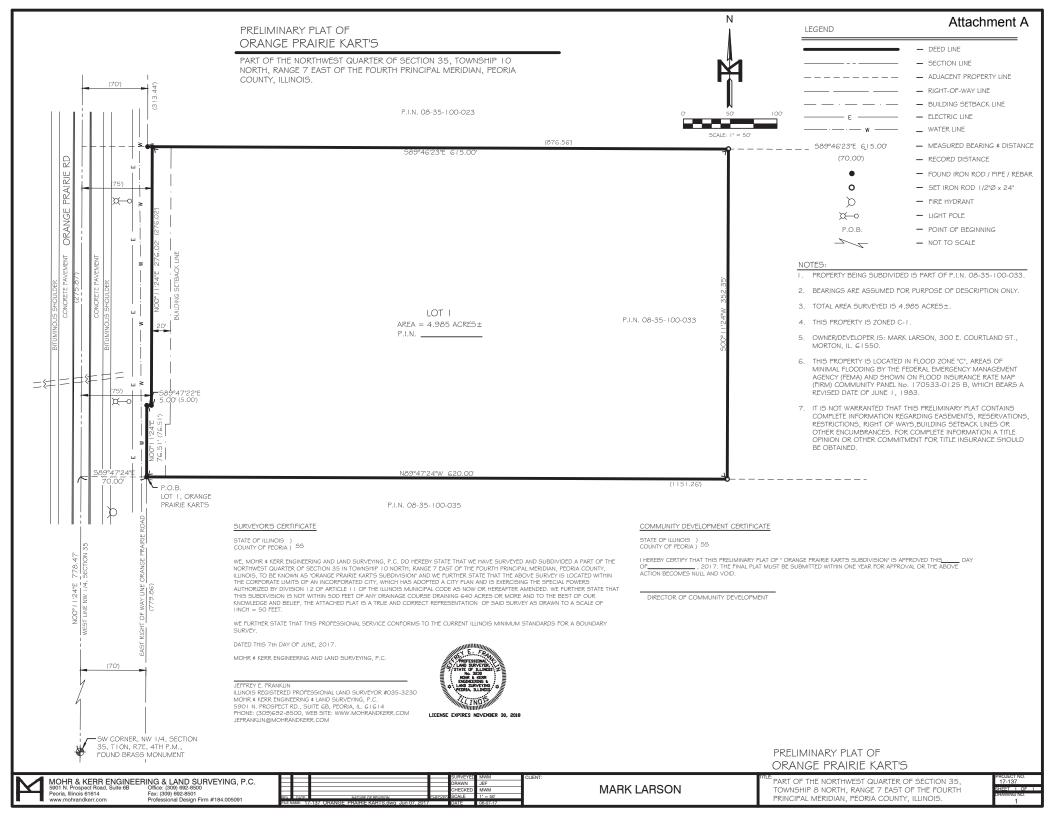

## LEGAL DESCRIPTION

PART OF THE NORTHWEST QUARTER OF SECTION 35, TOWNSHIP 10 NORTH, RANGE 7 EAST OF THE FOURTH PRINCIPAL MERIDIAN, PEORIA COUNTY, ILLINOIS; MORE PARTICULARLY DESCRIBED AS FOLLOWS:

COMMENCING AT THE SOUTHWEST CORNER OF SAID NORTHWEST QUARTER OF SECTION 35, THENCE NORTH 00 DEGREES 11 MINUTES 24 SECONDS EAST, (BEARINGS ARE FOR DESCRIPTION PURPOSES ONLY) ALONG THE WEST LINE OF SAID NORTHWEST QUARTER, A DISTANCE OF 778.47 FEET; THENCE SOUTH 89 DEGREES 47 MINUTES 24 SECONDS EAST, A DISTANCE OF 70.00 FEET, TO THE EAST RIGHT OF WAY LINE OF ORANGE PRAIRIE ROAD AND THE POINT OF BEGINNING OF THE TRACT TO BE DESCRIBED:

FROM THE POINT OF BEGINNING; (THE FOLLOWING 3 COURSES ARE ALONG SAID EAST RIGHT OF WAY LINE) THENCE NORTH 00 DEGREES 11 MINUTES 24 SECONDS EAST, A DISTANCE OF 76.51 FEET; THENCE SOUTH 89 DEGREES 47 MINUTES 22 SECONDS EAST, A DISTANCE OF 5.00 FEET; THENCE NORTH 00 DEGREES 11 MINUTES 24 SECONDS EAST, A DISTANCE OF 615.00 FEET; THENCE SOUTH 89 DEGREES 46 MINUTES 23 SECONDS EAST, A DISTANCE OF 615.00 FEET; THENCE SOUTH 00 DEGREES 11 MINUTES 24 SECONDS WEST, A DISTANCE OF 352.35 FEET; THENCE NORTH 89 DEGREES 47 MINUTES 24 SECONDS WEST, A DISTANCE OF 620.00 FEET, TO THE POINT OF BEGINNING, CONTAINING 4.985 ACRES, MORE OR LESS, SUBJECT TO ANY EASEMENTS, RESTRICTIONS AND RIGHT OF WAY OF RECORD.

PART OF PIN: 08-35-100-033