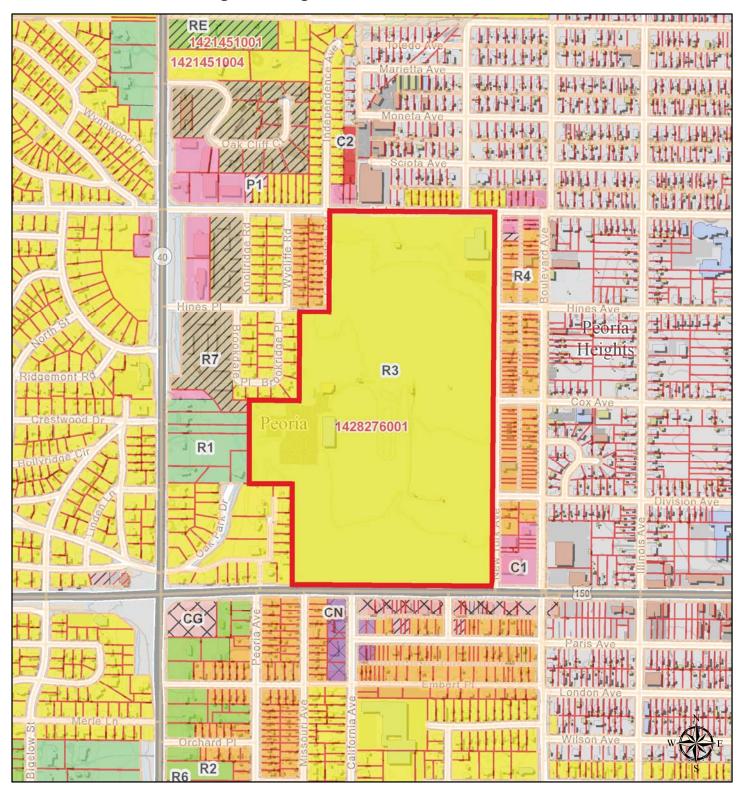

## 400 East War Memorial Drive Aerial

1 inch = 667 feet

0 270 540 1,080 1,620 2,160

Disclaimer: Data is provided 'as is' without warranty or any representation of accuracy, timeliness or completeness. The burden for determining fitness for, or the appropriateness for use, rests solely on the requester. The requester acknowledges and accepts the limitations of the Data, including the fact that the Data is in a constant state of maintenance. This website is NOT intended to be used for legal litigation or boundary disputes and is informational only. -Peoria County GIS Division