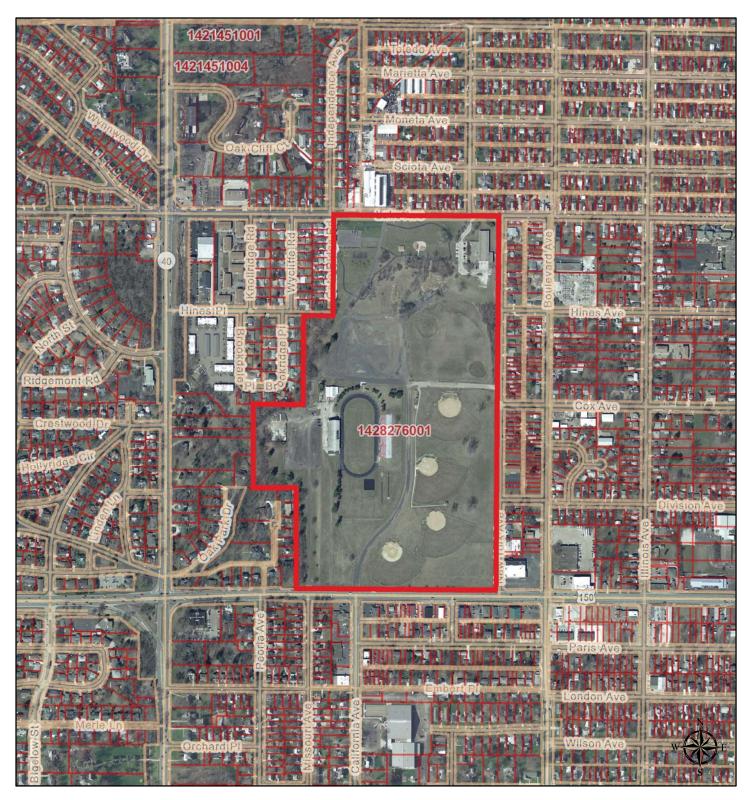

## 400 East War Memorial Drive Aerial

1 inch = 667 feet

0 270 540 1,080 1,620 2,160

Disclaimer: Data is provided 'as is' without warranty or any representation of accuracy, timeliness or completeness. The burden for determining fitness for, or the appropriateness for use, rests solely on the requester. The requester acknowledges and accepts the limitations of the Data, including the fact that the Data is in a constant state of maintenance. This website is NOT intended to be used for legal litigation or boundary disputes and is informational only. -Peoria County GIS Division