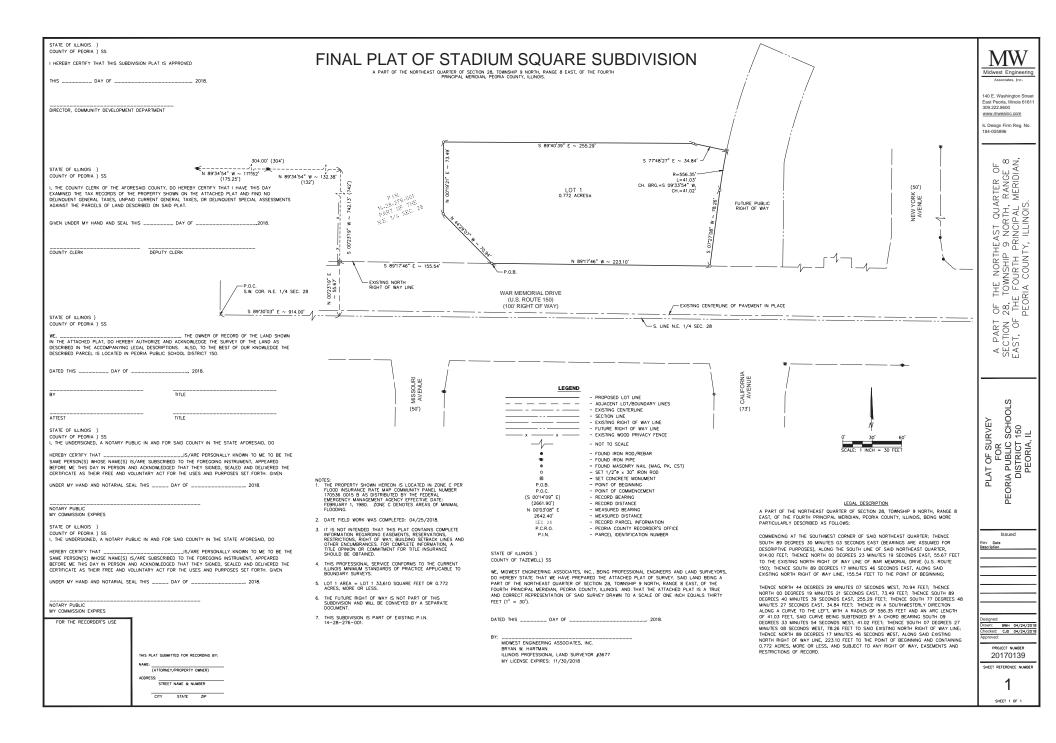

## Surrounding Zoning - 400 East War Memorial Drive

1 inch = 667 feet

Disclaimer: Data is provided 'as is' without warranty or any representation of accuracy, timeliness or completeness. The burden for determining fitness for, or the appropriateness for use, rests solely on the requester. The requester acknowledges and accepts the limitations of the Data, including the fact that the Data is in a constant state of maintenance. This website is NOT intended to be used for legal litigation or boundary disputes and is informational only. -Peoria County GIS Division