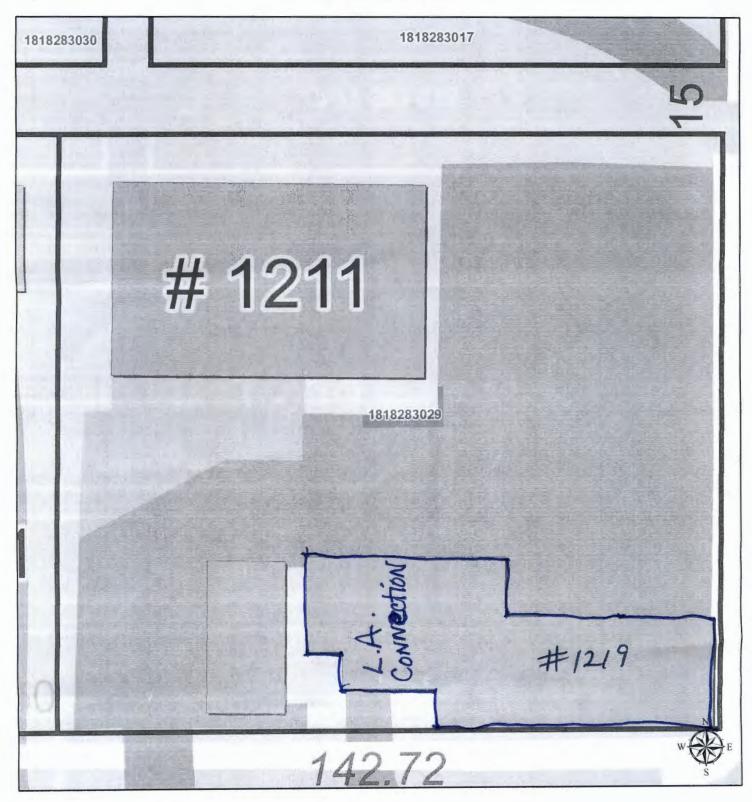

18-11 L.A. Connection, Inc.

d/b/a L.A. Connection 1219 S. Western

Requesting: Subclass 1A (2:00 a.m. closing hours)

Commissioner Cassidy said he would be abstaining from discussion and the vote on Case No. 18-11, due to a business conflict of interest.

Linda Faye Randle, President, L.A. Connection, Inc. and Vincent Randle, Officer, presented a Site Application to add a Subclass 1A (2:00 a.m. closing hours) to an existing Class A (tavern) Liquor License with a Subclass 2 (live entertainment) at 1219 S. Western.

This proposed site sits on Western Avenue and the corner of Starr Street along an established commercial retail stretch of town. This location neighbors a church, car detailing business, another tavern and single family residences. This site has held a liquor license dating back to 1949. Peoria Police Department records show minimal amounts for calls of service and police reports filed at this tavern over the last two years. There have been no documented City of Peoria or state liquor violations at this tavern under the applicant's tenure in recent years.