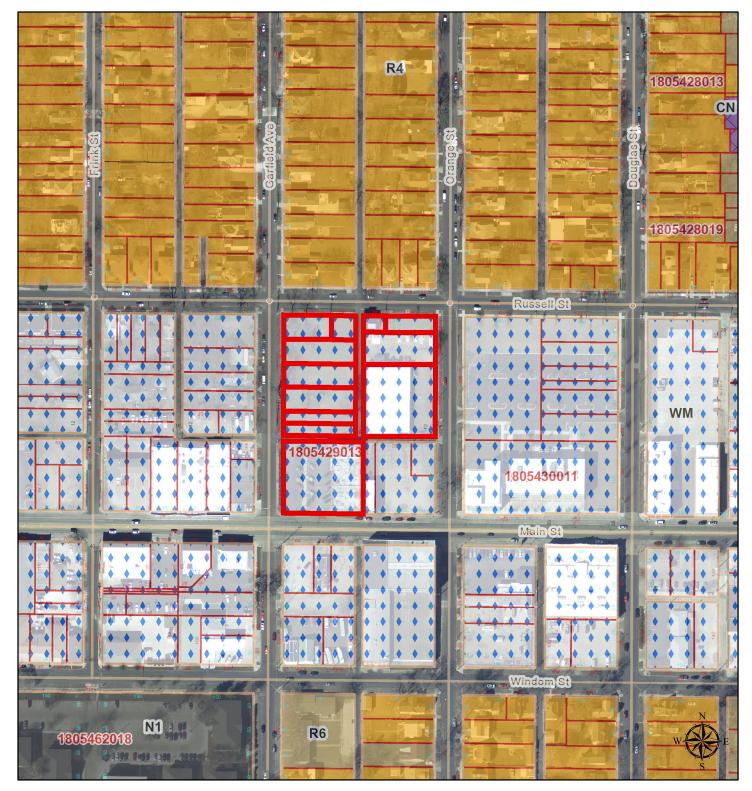

## PZ 18-28: Surrounding Zoning

| ] |   |   |   | D | 6 | A CARE |   |   | 8 | 2 | , ] | ſ |   | 4 |   |
|---|---|---|---|---|---|--------|---|---|---|---|-----|---|---|---|---|
| c | 0 | u | N | т | y | U      | 0 | v | E | R | N   | м | E | N | т |