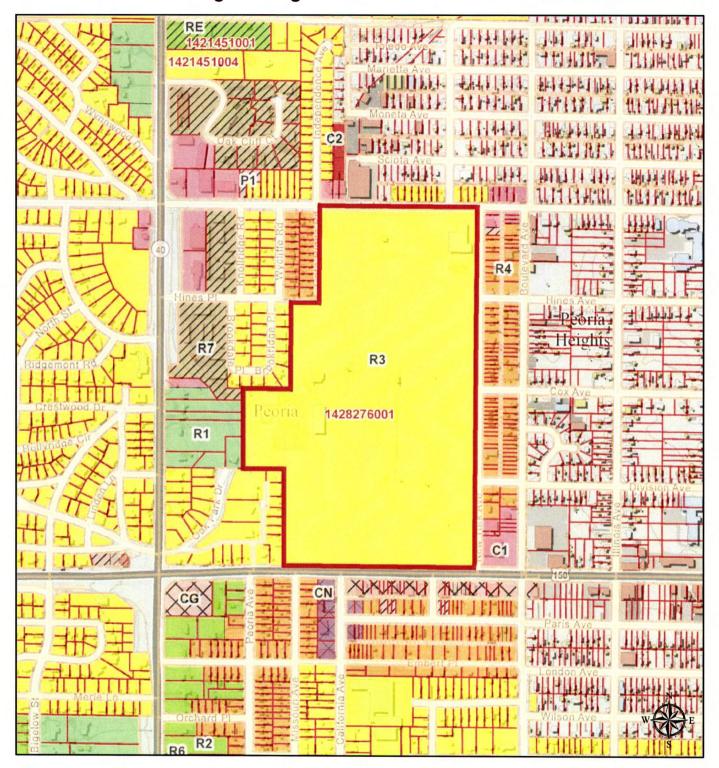

## Surrounding Zoning - 400 East War Memorial Drive

Disclaimer: Data is provided 'as is' without warranty or any representation of accuracy, timeliness or completeness. The burden for determining fitness for, or the appropriateness for use, rests solely on the requester. The requester acknowledges and accepts the limitations of the Data, including the fact that the Data is in a constant state of maintenance. This website is NOT intended to be used for legal litigation or boundary disputes and is informational only. -Peoria County GIS Division

1 inch = 667 feet