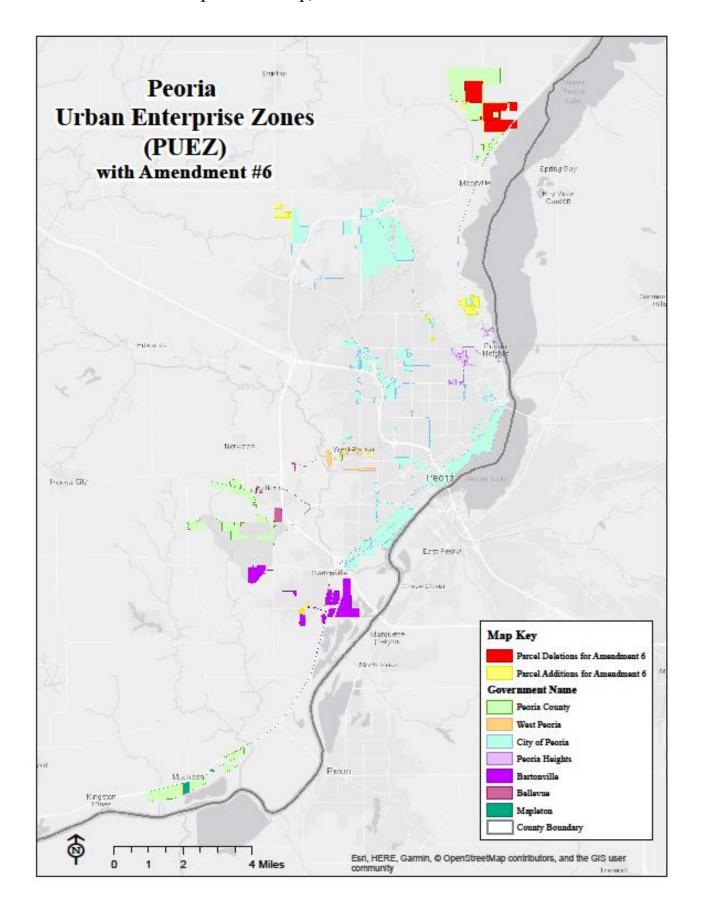

# **SECTION 1: Description.**

The area precisely described in Attachment B (Enterprise Zone Map, as amended), Attachment C (List of Parcel Identification Numbers, as amended), and Attachment D (Legal Description, as amended) and any areas subsequently certified by amendments from time to time by the Parties and the State of Illinois are hereby designated an Enterprise Zone pursuant to and in accordance with the Act, subject to certification and approval of the State of Illinois as provided in the Act, and shall be known as the Urban Peoria Enterprise Zone (hereinafter referred to as "Enterprise Zone" or "Zone Area"). Parcels that are added or deleted in any amendment will be identified, specifically, in Attachment C.

# ATTACHMENT C - List of Parcel Identification Numbers, as amended

NOTE: Per Subsection (c) of 14 ILAC 520.310, some parcels in the Peoria Urban Enterprise Zone are overlapping of territory in two previously established enterprise zones. PINS marked with a \* are overlapping with the Peoria Enterprise Zone and PINS marked with \*\* are overlapping with the Bartonville/Bellevue/Peoria County (23) Enterprise Zone. These parcels are therefore considered deleted territory in the Peoria Enterprise Zone and the Bartonville/Bellevue/Peoria County (23) Enterprise Zone, respectively.