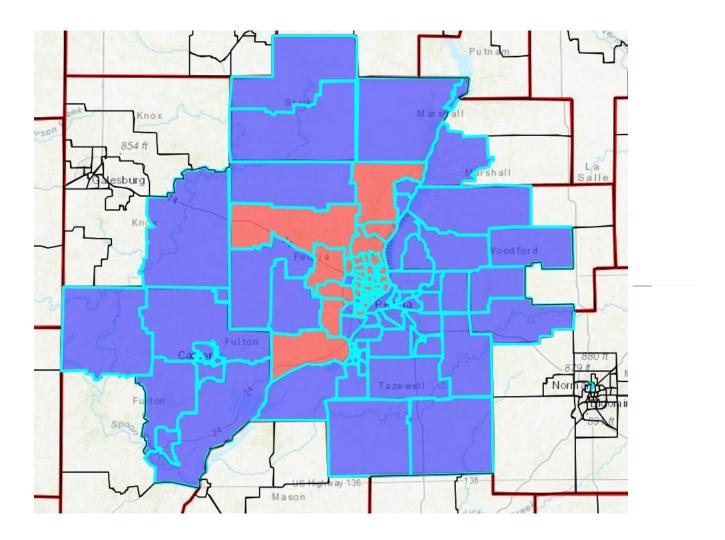

# ATTACHMENT A - Local Labor Market Area Description and Map

The Peoria Urban Enterprise Zone has a LLMA determined by the Illinois Department of Commerce and Economic Opportunity in partnership with Northern Illinois University's Center for Governmental Studies (CGS). The methodology for calculating LLMAs was developed by CGS. It begins with the identification of census tracts in the proposed Enterprise Zone. Using commuting data, additional tracts that send 10% or more of their workforce to the proposed Enterprise Zone area are then added to create the LLMA.

The following Census Tracts and map show the LLMA determined for the Peoria Urban Enterprise Zone. Census tracts in red are included in the Enterprise Zone. Census tracts in blue are included in the LLMA.

Census tracts of LLMA on next page.