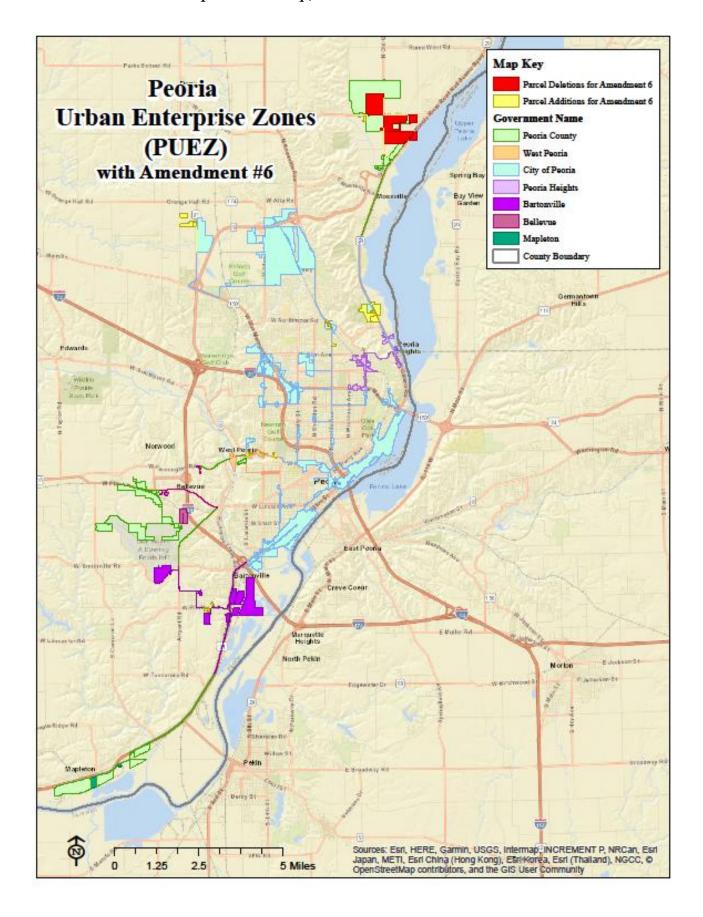

# **SECTION 1: Description.**

The area precisely described in Attachment B (Enterprise Zone Map, as amended), Attachment C (List of Parcel Identification Numbers, as amended), and Attachment D (Legal Description, as amended) and any areas subsequently certified by amendments from time to time by the Parties and the State of Illinois are hereby designated an Enterprise Zone pursuant to and in accordance with the Act, subject to certification and approval of the State of Illinois as provided in the Act, and shall be known as the Urban Peoria Enterprise Zone (hereinafter referred to as "Enterprise Zone" or "Zone Area"). Parcels that are added or deleted in any amendment will be identified, specifically, in Attachment C.

# ATTACHMENT C - List of Parcel Identification Numbers, as amended

NOTE: Per Subsection (c) of 14 ILAC 520.310, some parcels in the Peoria Urban Enterprise Zone are overlapping of territory in two previously established enterprise zones. PINS marked with a \* are overlapping with the Peoria Enterprise Zone and PINS marked with \*\* are overlapping with the Bartonville/Bellevue/Peoria County (23) Enterprise Zone. These parcels are therefore considered deleted territory in the Peoria Enterprise Zone and the Bartonville/Bellevue/Peoria County (23) Enterprise Zone, respectively.