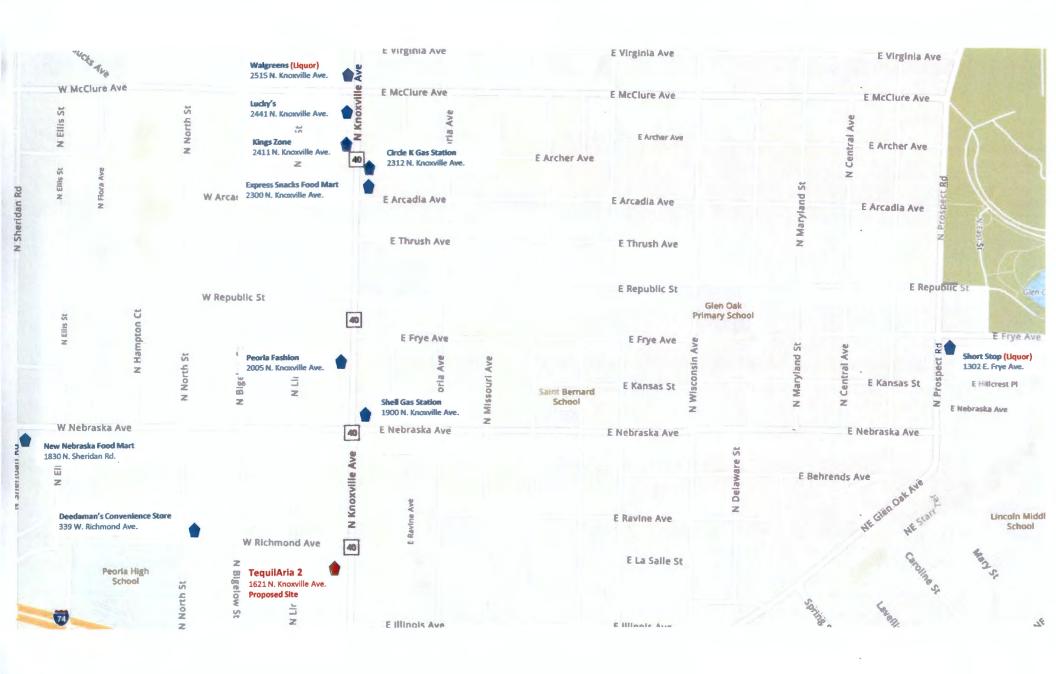

Knoxville Wine & Spirits, Inc.

d/b/a TEQUILAria Two 1621 N. Knoxville

Requesting: Class C-1 (packaged goods)

Subclass 6 (product tastings)

Christell Frausto, Owner, and Sultan Noorullah, Co-Owner, presented a Site Application for a Class C-1 (packaged goods) Liquor License, with a Subclass 6 (product tastings) at 1621 N. Knoxville. Ms. Frausto informed the Commission that Dr. Floyd Rashid, Property Owner, and Faisal Dossa, Employee, were also in the room for the virtual call.

In discussion with Chairman O'Brien, Ms. Frausto said she had designed the original TEQUILAria store with women in mind, stating she wanted it to feel clean, safe and secure. She said she wanted the same concept at a second store on Knoxville, where she already owned an existing insurance business nearby. She commented this was an up-and-coming area and she said her intent was to bring life back to that old building. She said the proposed TEQUILAria Two was just north of the city's major hospitals, which were expanding their neighborhood footprints. She mentioned the traffic flow and access and she said she felt this proposed store would fit in well. She explained she had planned a simple renovation and she said she had hoped to open by the end of the year.

Regarding the letter of opposition, Ms. Frausto stated she respected the neighborhood resident's opposition. She said the concern was regarding litter and the school children who frequented the area. She reiterated she planned to follow up with her and to continue working with the neighborhood regarding litter or any other issues. She said she sent out a letter to the neighbors inviting them to call her or to stop by to see her operation.