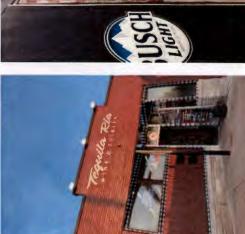

Knoxville Wine & Spirits, Inc.

d/b/a TEQUILAria Two 1621 N. Knoxville

Requesting: Class C-1 (packaged goods)

Subclass 6 (product tastings)

Christell Frausto, Owner, and Sultan Noorullah, Co-Owner, presented a Site Application for a Class C-1 (packaged goods) Liquor License, with a Subclass 6 (product tastings) at 1621 N. Knoxville. Ms. Frausto informed the Commission that Dr. Floyd Rashid, Property Owner, and Faisal Dossa, Employee, were also in the room for the virtual call.

In discussion with Chairman O'Brien, Ms. Frausto said she had designed the original TEQUILAria store with women in mind, stating she wanted it to feel clean, safe and secure. She said she wanted the same concept at a second store on Knoxville, where she already owned an existing insurance business nearby. She commented this was an up-and-coming area and she said her intent was to bring life back to that old building. She said the proposed TEQUILAria Two was just north of the city's major hospitals, which were expanding their neighborhood footprints. She mentioned the traffic flow and access and she said she felt this proposed store would fit in well. She explained she had planned a simple renovation and she said she had hoped to open by the end of the year.