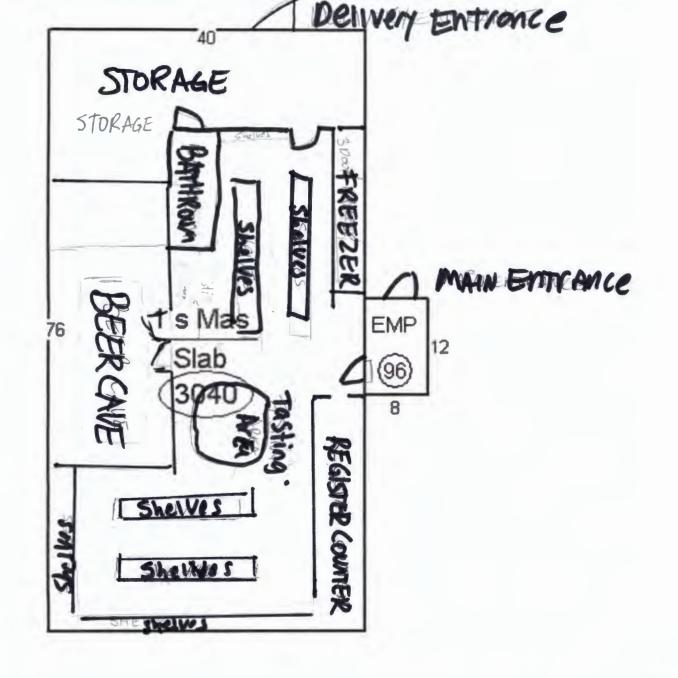

Knoxville Wine & Spirits, Inc.

d/b/a TEQUILAria Two 1621 N. Knoxville

Requesting: Class C-1 (packaged goods)

Subclass 6 (product tastings)

Christell Frausto, Owner, and Sultan Noorullah, Co-Owner, presented a Site Application for a Class C-1 (packaged goods) Liquor License, with a Subclass 6 (product tastings) at 1621 N. Knoxville. Ms. Frausto informed the Commission that Dr. Floyd Rashid, Property Owner, and Faisal Dossa, Employee, were also in the room for the virtual call.

In discussion with Chairman O'Brien, Ms. Frausto said she had designed the original TEQUILAria store with women in mind, stating she wanted it to feel clean, safe and secure. She said she wanted the same concept at a second store on Knoxville, where she already owned an existing insurance business nearby. She commented this was an up-and-coming area and she said her intent was to bring life back to that old building. She said the proposed TEQUILAria Two was just north of the city's major hospitals, which were expanding their neighborhood footprints. She mentioned the traffic flow and access and she said she felt this proposed store would fit in well. She explained she had planned a simple renovation and she said she had hoped to open by the end of the year.

In response to a question regarding their hours of operation, Ms. Frausto reported they would like to be open seven days a week, from 9:00 a.m. to 12:00 a.m., on Monday thru Thursday; and until 1:00 a.m., on Friday and Saturday.