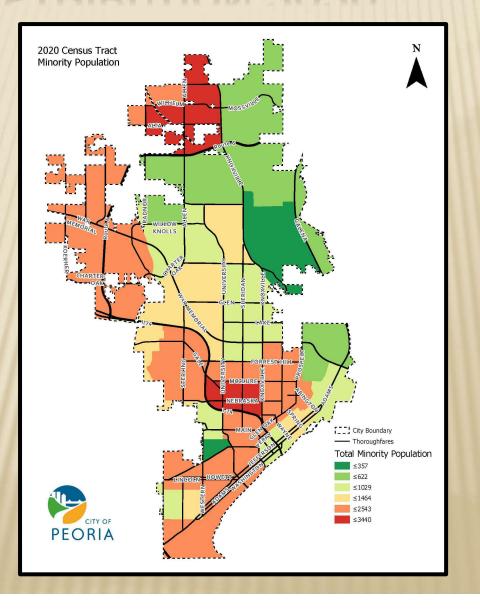

+ 68.3% self-response rate in Peoria vs 67% nationally **×** Self-Response Internet Rate + 55% self-response rate in Peoria vs 53.5% nationally

#### **HISTORIC POPULATION CHANGE**

**Total City Population** 



#### **POPULATION PERCENT CHANGE 2010 - 2020**



#### **POPULATION NUMERIC CHANGE 2010 - 2020**



## **CITY OF PEORIA AND PEORIA COUNTY**



# **PEORIA IN THE TRI-COUNTY AREA**



## **DOWNSTATE CITIES**



#### **COLLAR COUNTY CITIES**



## **SCHOOL DISTRICT 323 POPULATION**



#### **HOUSING VACANCY 2020**



#### **HISTORIC POPULATION DENSITY**



#### **POPULATION DENSITY 2020**



#### **DWELLING UNIT DENSITY 2020**



# **RACIAL DISTRIBUTION 2010 - 2020**



#### **CHANGE IN RACIAL COMPOSITION 2020**



## **RACIAL DISTRIBUTION 2020**



### **RACIAL DISTRIBUTION 2020**



# **CHANGE IN HISPANIC POPULATION 00 - 20**

**City of Peoria Total Hispanic Population 2000 - 2020** Hispanic Non-Hispanic

# ETHNIC DISTRIBUTION 2000 - 2020



# WHAT IS STILL TO BE RELEASED?

- **x** Economic Data
  - + Income
  - + Poverty
- Education Data
  - + College degrees
  - + Less than high school diploma
- Housing Data
  - + Housing values
  - + Housing Tenure
  - + Group Quarters
- City Census Reports

# HOW THE DATA IS USED

#### × Public Sector

- + Formula grant and revenue funds
- + Strategic planning & analysis
- + Resource allocation
- + Political district boundaries
- + School enrollment boundaries
- Private Sector
  - + Business market analysis
  - + Site location studies
  - + Labor supply analysis

## **COUNCIL DISTRICT BOUNDARY PROJECT**