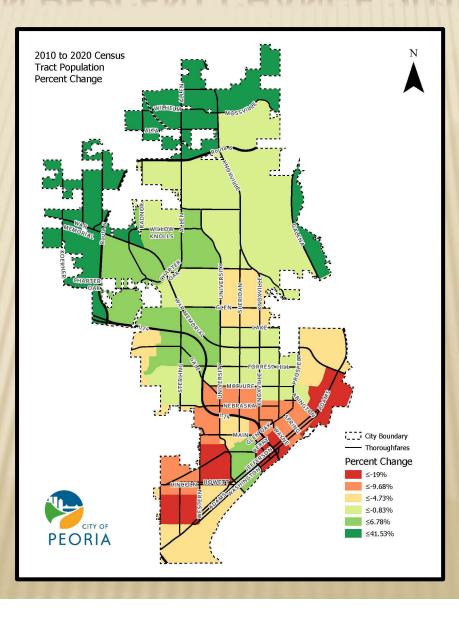

# CITY OF PEORIA

FEORIA

# **CENSUS 2020 – INITIAL DATA RELEASE**

### **CENSUS PREPARATION**

**x** Boundary & Annexation Survey (BAS) x Local Update of Census Addresses (LUCA) **x** Complete Count Committee Chaired by Councilman Ruckriegel **x** Self-Response Cumulative Rate + 68.3% self-response rate in Peoria vs 67% nationally **×** Self-Response Internet Rate + 55% self-response rate in Peoria vs 53.5% nationally

#### **HISTORIC POPULATION CHANGE**

**Total City Population** 



#### **POPULATION PERCENT CHANGE 2010 - 2020**



#### **POPULATION NUMERIC CHANGE 2010 - 2020**



## **CITY OF PEORIA AND PEORIA COUNTY**



# **PEORIA IN THE TRI-COUNTY AREA**



## **DOWNSTATE CITIES**



#### **COLLAR COUNTY CITIES**



## **SCHOOL DISTRICT 323 POPULATION**



#### **HOUSING VACANCY 2020**



#### **HISTORIC POPULATION DENSITY**



#### **POPULATION DENSITY 2020**



#### **DWELLING UNIT DENSITY 2020**



# **RACIAL DISTRIBUTION 2010 - 2020**



#### **CHANGE IN RACIAL COMPOSITION 2020**



## **RACIAL DISTRIBUTION 2020**



### **RACIAL DISTRIBUTION 2020**



# **CHANGE IN HISPANIC POPULATION 00 - 20**

**City of Peoria Total Hispanic Population 2000 - 2020** Hispanic Non-Hispanic

# ETHNIC DISTRIBUTION 2000 - 2020



# WHAT IS STILL TO BE RELEASED?

- **x** Economic Data
  - + Income
  - + Poverty
- Education Dat