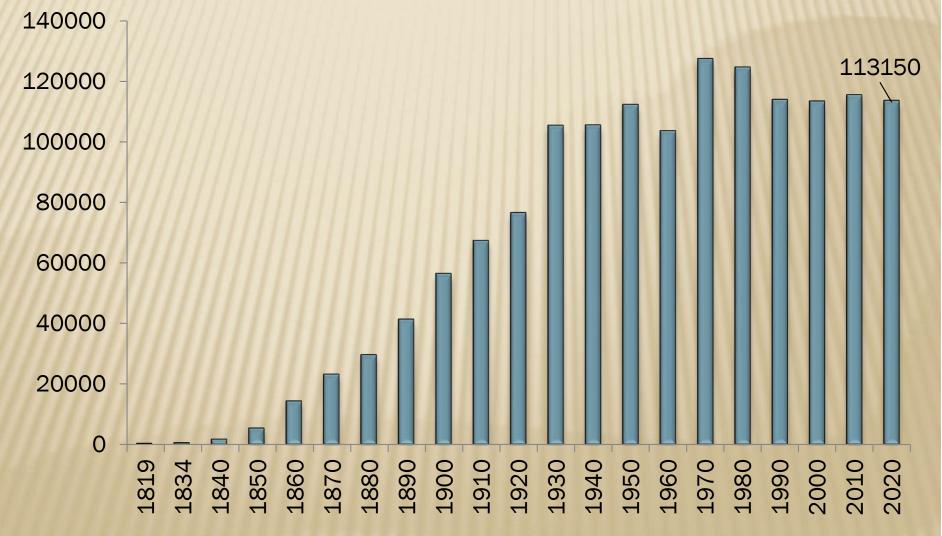

# CITY OF PEORIA

FEORIA

# **CENSUS 2020 – INITIAL DATA RELEASE**

### **CENSUS PREPARATION**

**x** Boundary & Annexation Survey (BAS) x Local Update of Census Addresses (LUCA) **x** Complete Count Committee Chaired by Councilman Ruckriegel **x** Self-Response Cumulative Rate + 68.3% self-response rate in Peoria vs 67% nationally **×** Self-Response Internet Rate + 55% self-response rate in Peoria vs 53.5% nationally

#### **HISTORIC POPULATION CHANGE**

**Total City Population** 



#### **POPULATION PERCENT CHANGE 2010 - 2020**



#### **POPULATION NUMERIC CHANGE 2010 - 2020**



## **CITY OF PEORIA AND PEORIA COUNTY**



# **PEORIA IN THE TRI-COUNTY AREA**



## **DOWNSTATE CITIES**



#### **COLLAR COUNTY CITIES**



## **SCHOOL DISTRICT 323 POPULATION**



#### **HOUSING VACANCY 2020**



#### **HISTORIC POPULATION DENSITY**



#### **POPULATION DENSITY 2020**



#### **DWELLING UNIT DENSITY 2020**



# **RACIAL DISTRIBUTION 2010 - 2020**



#### **CHANGE IN RACIAL COMPOSITION 2020**



## **RACIAL DISTRIBUTION 2020**



### **RACIAL DISTRIBUTION 2020**



# **CHANGE IN HISPANIC POPULATION 00 - 20**

**City of Peoria Total Hispanic Population 2000 - 2020** Hispanic Non-Hispanic

# ETHNIC DISTRIBUTION 2000 - 2020



# WHAT IS STILL TO BE RELEASED?

- **x** Econom