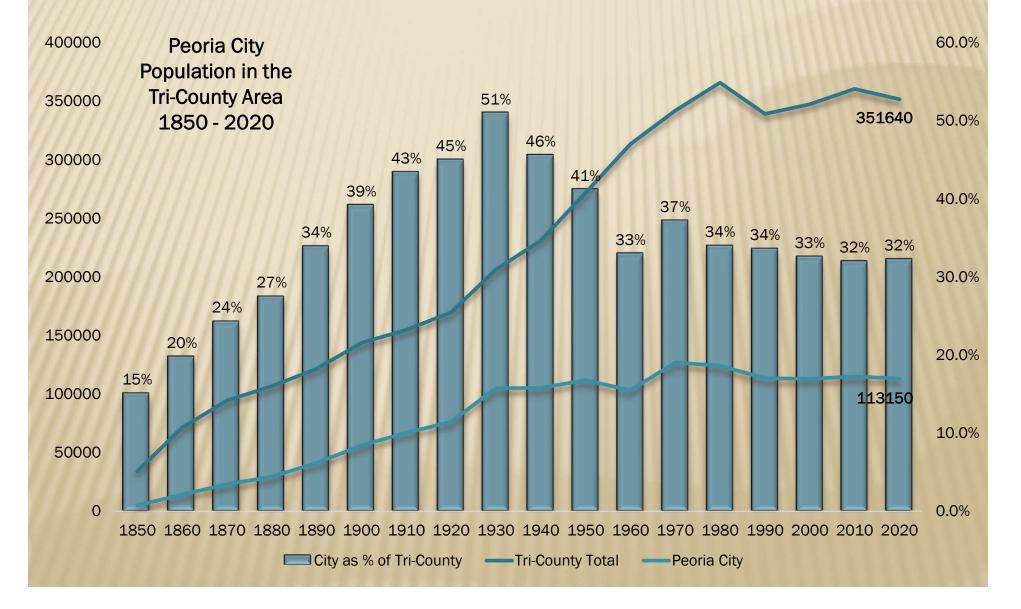

# CITY OF PEORIA

FEORIA

# **CENSUS 2020 – INITIAL DATA RELEASE**

### **CENSUS PREPARATION**

**x** Boundary & Annexation Survey (BAS) x Local Update of Census Addresses (LUCA) **x** Complete Count Committee Chaired by Councilman Ruckriegel **x** Self-Response Cumulative Rate + 68.3% self-response rate in Peoria vs 67% nationally **×** Self-Response Internet Rate + 55% self-response rate in Peoria vs 53.5% nationally

#### **HISTORIC POPULATION CHANGE**

**Total City Population** 



#### **POPULATION PERCENT CHANGE 2010 - 2020**



#### **POPULATION NUMERIC CHANGE 2010 - 2020**



## **CITY OF PEORIA AND PEORIA COUNTY**



# **PEORIA IN THE TRI-COUNTY AREA**



## **DOWNSTATE CITIES**



#### **COLLAR COUNTY CITIES**



## **SCHOOL DISTRICT 323 POPULATION**



#### **HOUSING VACANCY 2020**



#### **HISTORIC POPULATION DENSITY**



#### **POPULATION DENSITY 2020**



#### **DWELLING UNIT DENSITY 2020**



# **RACIAL DISTRIBUTION 2010 - 2020**



#### **CHANGE IN RACIAL COMPOSITION 2020**



## **RACIAL DISTRIBUTION 2020**



### **RACIAL DISTRIBUTION 2020**



# **CHANGE IN HISPANIC POPULATION 00 - 20**

**City of Peoria Total Hispanic Population 2000 - 2020** Hispanic Non-Hispanic

# ETHNIC DISTRIBUTION 2000 - 2020



# WHAT IS STILL TO BE RELEASED?

- **x** Economic Data
  - + Income
  - + Poverty
- Education Data
  - + College degrees
  - + Less than high school diploma
- Housing Data
  - + Housing values
  - + Housing Tenure
  - + Group Qua