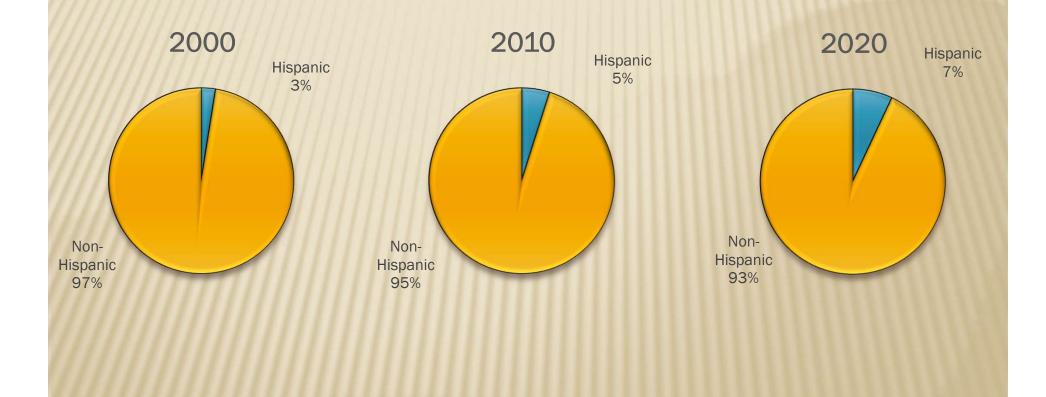

# **CHANGE IN HISPANIC POPULATION 00 - 20**

**City of Peoria Total Hispanic Population 2000 - 2020** Hispanic Non-Hispanic

# ETHNIC DISTRIBUTION 2000 - 2020