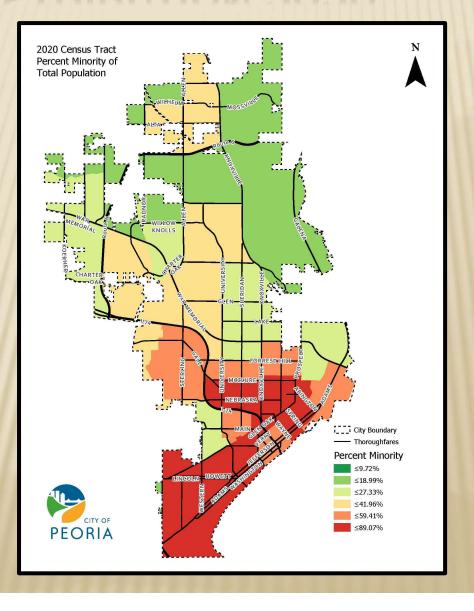

**x** Self-Response Cumulative Rate + 68.3% self-response rate in Peoria vs 67% nationally **×** Self-Response Internet Rate + 55% self-response rate in Peoria vs 53.5% nationally

#### **HISTORIC POPULATION CHANGE**

**Total City Population** 



#### **POPULATION PERCENT CHANGE 2010 - 2020**



#### **POPULATION NUMERIC CHANGE 2010 - 2020**



## **CITY OF PEORIA AND PEORIA COUNTY**



# **PEORIA IN THE TRI-COUNTY AREA**



## **DOWNSTATE CITIES**



#### **COLLAR COUNTY CITIES**



## **SCHOOL DISTRICT 323 POPULATION**



#### **HOUSING VACANCY 2020**



#### **HISTORIC POPULATION DENSITY**



#### **POPULATION DENSITY 2020**



#### **DWELLING UNIT DENSITY 2020**



# **RACIAL DISTRIBUTION 2010 - 2020**



#### **CHANGE IN RACIAL COMPOSITION 2020**



## **RACIAL DISTRIBUTION 2020**



### **RACIAL DISTRIBUTION 2020**



# **CHANGE IN HISPANIC POPULATION 00 - 20**

**City of Peoria Total Hispanic Population 2000 - 2020** Hispanic Non-Hispanic

# ETHNIC DISTRIBUTION 2000 - 2020



# WHAT IS STILL TO BE RELEASED?

- **x** Economic Data
  - + Income
  - + Poverty
- Education Data
  - + College degrees
  - + Less than high school diploma
- Housing Data
  - + Housing values
  - + Housing Tenure
  - + Group Quarters
- City Census Reports

# HOW THE DATA IS USED

#### × Public Sector

- + Formula grant and revenue funds
- + Strategic planning & analysis
- + Resource allocation
- + Political district boundaries
- + School enrollment boundaries
- Private Sector
  - + Business market analysis
  - + Site location studies
  - + Labor supply analysis

## **COUNCIL DISTRICT BOUNDARY