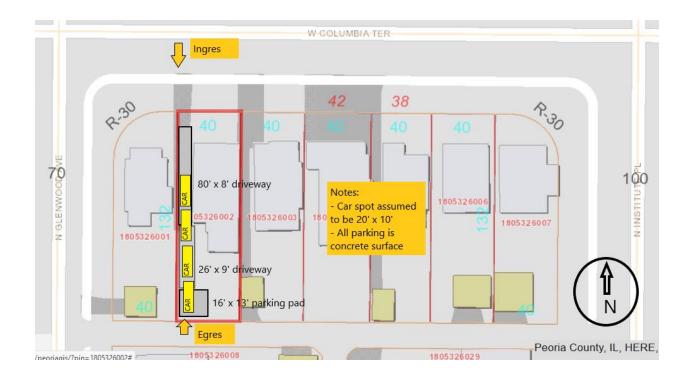

## Attachment A to Ordinance

Special Use Application 1514 W Columbia Terrace.

Short Term Rental Use: AirBnB

Landscaping and Fencing: The subject property has neither fencing nor landscaping. All fencing and landscaping shown in pictures belongs to neighboring properties.

Parking Material: All parking is on concrete surfaces intended for vehicle traffic.

Parking Space Size: All parking space sizes are intended to be 20 foot long by 10 foot wide except for one vehicle where the concrete surface is 8 foot wide and the surrounding lawn area accommodates one to two feet width.