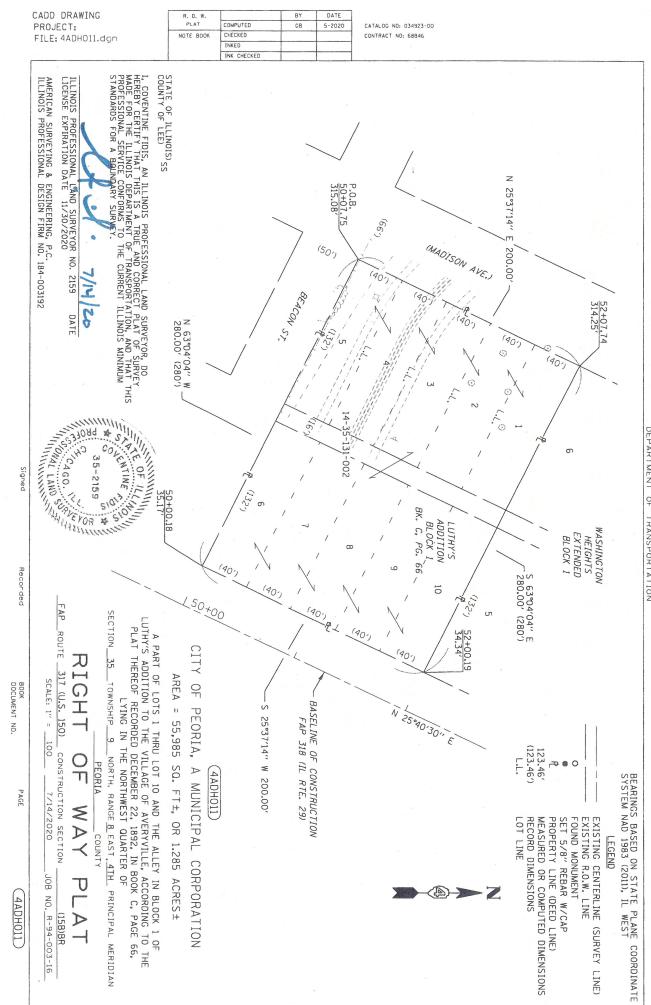

A part of Lots 1 through 10 and the Alley in Block 1 of Luthy's Addition to the Village of Averyville (Now City of Peoria), according to the plat thereof recorded December 22, 1892, in Book C, page 66, in the Peoria County Recorder's Office, and lying in the Northwest Quarter of Section 35, Township 9 North, Range 8 East of the Fourth Principal Meridian, in the City of Peoria, Illinois, described as follows, using bearings referenced to Illinois State Plane Coordinate System, West Zone, NAD 83 (2011):

Beginning at the southwesterly corner of Lot 5 in said Block 1, thence North 25 degrees 37 minutes 14 seconds East, 200.00 feet to the northwesterly corner of Lot 1 in said Block; thence South 63 degrees 04 minutes 04 seconds East, 280.00 feet to the northeasterly corner of Lot 10 in said Block; thence South 25 degrees 37 minutes 14 seconds West, 200.00 feet to the southeasterly corner of Lot 6 in said Block; thence North 63 degrees 04 minutes 04 seconds West, 280.00 feet to the Point of Beginning.

The said tract of land contains 55,985 square feet, more or less, or 1.285 acre, more or less.

The said Real Estate being also shown by the plat hereto attached and made a part hereof.

Grantor, without limiting the interest above granted and conveyed, acknowledges that upon payment of the agreed consideration, all claims arising out of the above acquisition have been settled, including without limitation, any diminution in value to any remaining property of the Grantor caused by the opening, improving and using the premises for highway purposes. This acknowledgment does not waive any claim for trespass or negligence against the Grantee or Grantee's agents which may cause damage to the Grantor's remaining property.