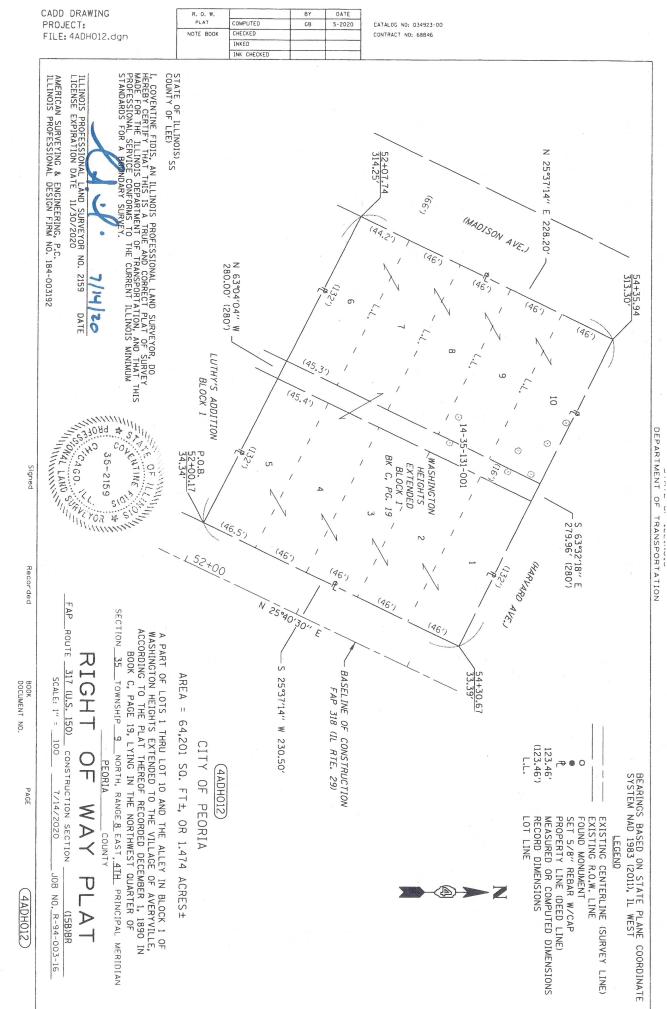

A part of Lots 1 through 10 and the Alley in Block 1 of Washington Heights Extended to the Village of Averyville (Now City of Peoria), according to the plat thereof recorded December 1, 1890, in Book C, page 19, in the Peoria County Recorder's Office, and lying in the Northwest Quarter of Section 35, Township 9 North, Range 8 East of the Fourth Principal Meridian, in the City of Peoria, Illinois, described as follows, using bearings referenced to Illinois State Plane Coordinate System, West Zone, NAD 83 (2011):

Beginning at the southeasterly corner of Lot 5 in Block 1; thence North 63 degrees 04 minutes 04 seconds West, 280.00 feet to the southwesterly corner of Lot 6 in said Block; thence North 25 degrees 37 minutes 14 seconds East, 228.20 feet to the northwesterly corner of Lot 10 in said Block; thence South 63 degrees 32 minutes 18 seconds East, 279.96 feet to the northeasterly corner of Lot 1 in said Block; thence South 25 degrees 37 minutes 14 seconds West, 230.50 feet to the Point of Beginning.

The said tract of land contains 64,201 square feet, more or less, or 1.474 acre, more or less.

The said Real Estate being also shown by the plat hereto attached and made a part hereof.

Grantor, without limiting the interest above granted and conveyed, acknowledges that upon payment of the agreed consideration, all claims arising out of the above acquisition have been settled, including without limitation, any diminution in value to any remaining property of the Grantor caused by the opening, improving and using the premises for highway purposes. This acknowledgment does not waive any claim for trespass or negligence against the Grantee or Grantee's agents which may cause damage to the Grantor's remaining property.