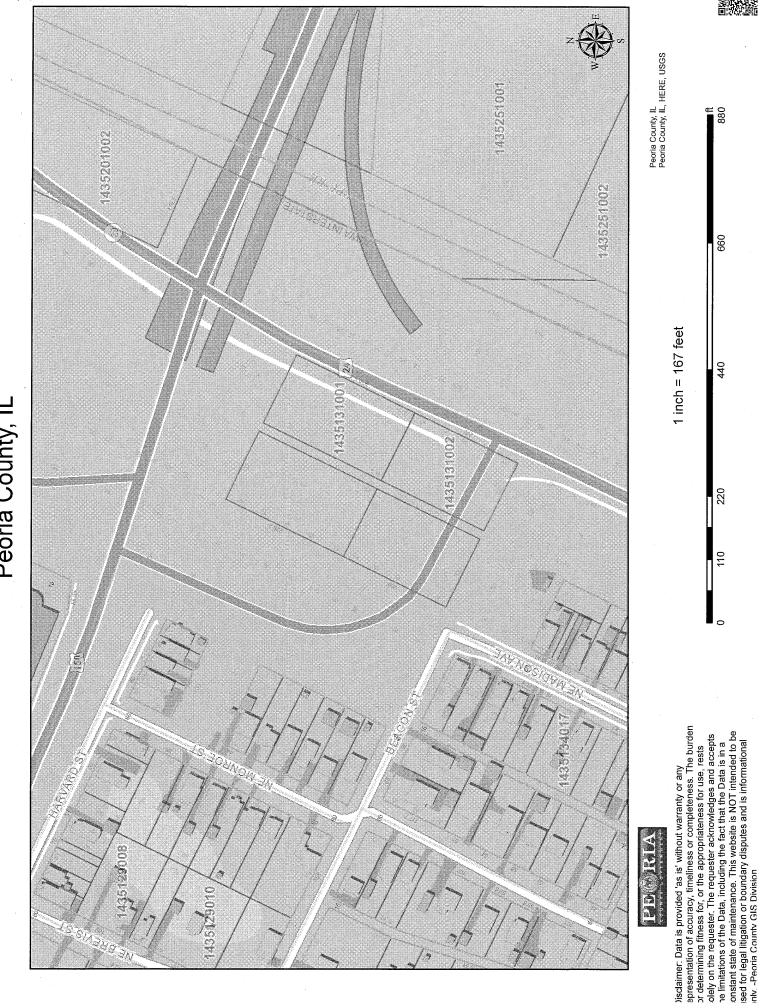

#### AN ORDINANCE PROVIDING FOR THE TRANSFER OF A PORTION OF THE INFIELD RAMPS BETWEEN WAR MEMORIAL DRIVE AND ADAMS STREET FROM THE MUNICIPAL STREET SYSTEM TO THE STATE OF ILLINOIS HIGHWAY SYSTEM

WHEREAS the State of Illinois notified the City of Peoria of these properties that did not transfer in the 1940s due to an error and requested that the City of Peoria transfer these properties. See attached for location maps and legal descriptions.

# Jurisdictional Transfer

STATE OF ILLINOIS

Ramps A & B from EB US 150 to IL 29, including the infield, in it's entirety.

Parcel Map from Peoria County GIS Attached

Peoria County, IL

vugust 19, 2021

| Address      |                        |
|--------------|------------------------|
| Route        | FAP Route 317 (US 150) |
| County       | Peoria                 |
| Job No.      | R-94-003-16            |
| Parcel No.   | 4ADH012                |
| P.I.N. No.   | 14-35-131-001          |
| Section      | (15B)BR                |
| Contract No. | 68B46                  |
| Catalog No.  | 034923-00              |