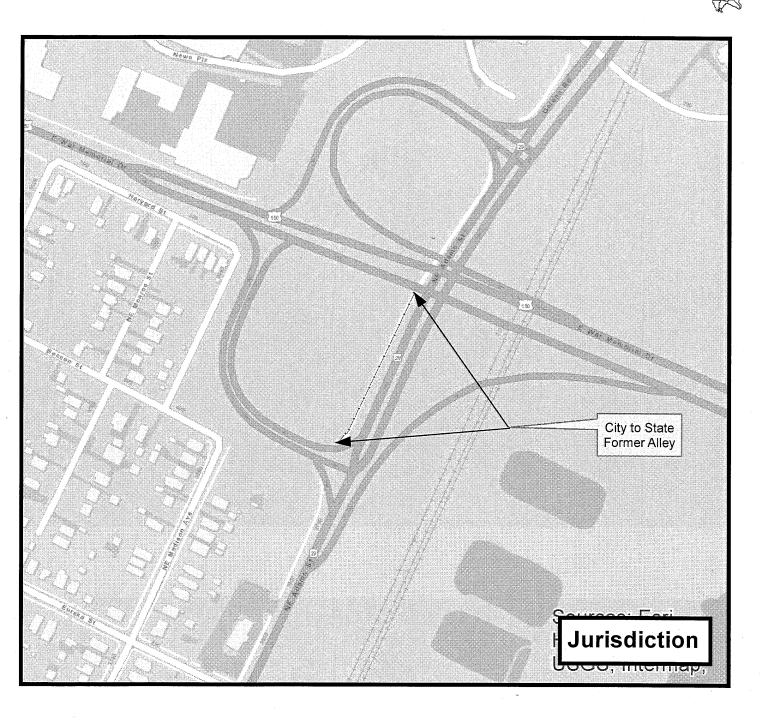

#### AN ORDINANCE PROVIDING FOR THE TRANSFER OF A PORTION OF THE INFIELD RAMPS BETWEEN WAR MEMORIAL DRIVE AND ADAMS STREET FROM THE MUNICIPAL STREET SYSTEM TO THE STATE OF ILLINOIS HIGHWAY SYSTEM

WHEREAS the State of Illinois notified the City of Peoria of these properties that did not transfer in the 1940s due to an error and requested that the City of Peoria transfer these properties. See attached for location maps and legal descriptions.

# Jurisdictional Transfer

STATE OF ILLINOIS

Ramps A & B from EB US 150 to IL 29, including the infield, in it's entirety.

Parcel Map from Peoria County GIS Attached

Peoria County, IL

vugust 19, 2021

| Address      |                        |
|--------------|------------------------|
| Route        | FAP Route 317 (US 150) |
| County       | Peoria                 |
| Job No.      | R-94-003-16            |
| Parcel No.   | 4ADH012                |
| P.I.N. No.   | 14-35-131-001          |
| Section      | (15B)BR                |
| Contract No. | 68B46                  |
| Catalog No.  | 034923-00              |